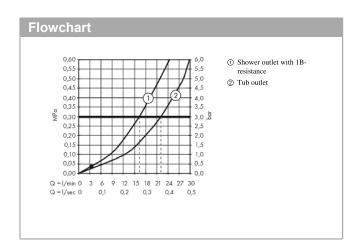

## product features

- · spout 180 mm long
- · designed to run 2 outlets
- Connection type: S connectionsCentre distance: 150 mm ± 12 mm
- · Spray type mixer: normal spray
- · Flow rate (at 3 bar): 22 l/min
- · ceramic cartridge
- Min. operating pressure: 1 bar
- · Max. operating pressure: 10 bar
- · Maximum temperature can be adjusted on installation
- · automatically reverts from shower to bath spout when turned off
- · Intrinsically safe against backflow
- · exposed design allows easy installation, all working parts are outside of the wall
- · WRAS 1805324
- · WRAS 1805324
- WRAS 1805324
- · Kiwa UK 1805711