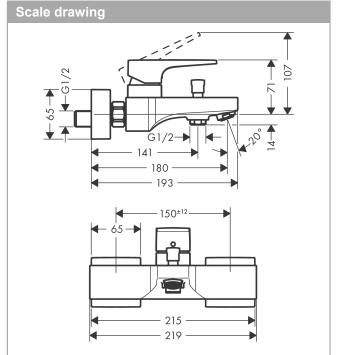

## product features

- · spout 180 mm long
- · designed to run 2 outlets
- Connection type: S connectionsCentre distance: 150 mm ± 12 mm
- · Spray type mixer: normal spray
- · Flow rate (at 3 bar): 22 l/min
- · ceramic cartridge
- Min. operating pressure: 1 bar
- · Max. operating pressure: 10 bar
- · Maximum temperature can be adjusted on installation
- · automatically reverts from shower to bath spout when turned off
- · Intrinsically safe against backflow
- · exposed design allows easy installation, all working parts are outside of the wall
- · WRAS 1805324
- · WRAS 1805324
- WRAS 1805324
- · Kiwa UK 1805711