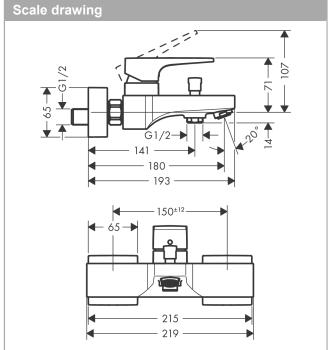

## product features

- · spout 180 mm long
- · designed to run 2 outlets
- Connection type: S connectionsCentre distance: 150 mm ± 12 mm
- · Spray type mixer: normal spray
- · Flow rate (at 3 bar): 22 l/min
- · ceramic cartridge
- · Min. operating pressure: 1 bar
- · Max. operating pressure: 10 bar
- · Maximum temperature can be adjusted on installation
- · automatically reverts from shower to bath spout when turned off
- · Intrinsically safe against backflow
- exposed design allows easy installation, all working parts are outside of the wall
- · WRAS 1805324
- · WRAS 1805324
- · WRAS 1805324
- Kiwa UK 1805711