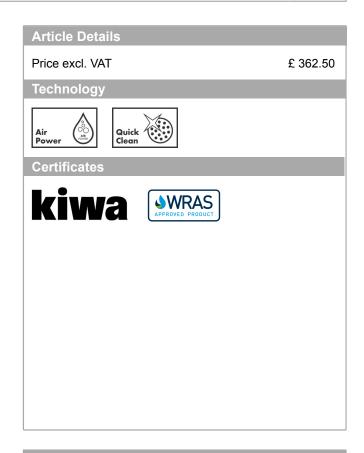

## product features

- · spout 180 mm long
- · designed to run 2 outlets
- Connection type: S connectionsCentre distance: 150 mm ± 12 mm
- · Spray type mixer: normal spray
- · Flow rate (at 3 bar): 22 l/min
- · ceramic cartridge
- · Min. operating pressure: 1 bar
- · Max. operating pressure: 10 bar
- · Maximum temperature can be adjusted on installation
- · automatically reverts from shower to bath spout when turned off
- · Intrinsically safe against backflow
- exposed design allows easy installation, all working parts are outside of the wall
- · WRAS 1805324
- · WRAS 1805324
- · WRAS 1805324
- Kiwa UK 1805711

## Metropol

Single lever manual bath mixer for exposed installation with lever handle Surfaces: chrome Art. no.: 32540000