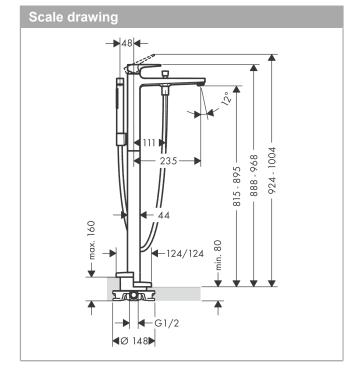

## product features

- · Consists of: Floor-standing single lever bath mixer, baton hand shower, shower hose, shower holder
- · spout 235 mm long
- · designed to run 2 outlets
- · Connection type: basic set
- · Spray type mixer: normal spray
- · Spray type hand shower: Rain, MonoRain
- · Flow rate (at 3 bar): 18 l/min
- · ceramic cartridge
- · Min. operating pressure: 1 bar
- Max. operating pressure: 10 bar
- Maximum temperature can be adjusted on installation
- automatically reverts from shower to bath spout when turned off
- Non-return valve
- · connection type: basic set