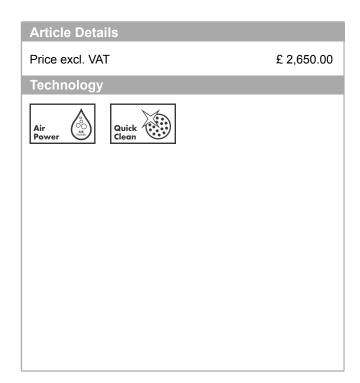

## product features

- · Consists of: Floor-standing single lever bath mixer, baton hand shower, shower hose, shower holder
- · spout 235 mm long
- · designed to run 2 outlets
- · Connection type: basic set
- · Spray type mixer: normal spray
- · Spray type hand shower: Rain, MonoRain
- · Flow rate (at 3 bar): 18 l/min
- · ceramic cartridge
- · Min. operating pressure: 1 bar
- Max. operating pressure: 10 bar
- Maximum temperature can be adjusted on installation
- automatically reverts from shower to bath spout when turned off
- Non-return valve
- · connection type: basic set