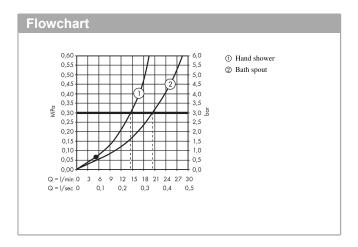

## product features

- · Consists of: Floor-standing single lever bath mixer, baton hand shower, shower hose, shower holder
- · spout 235 mm long
- · designed to run 2 outlets
- · Connection type: basic set
- · Spray type mixer: normal spray
- · Spray type hand shower: Rain, MonoRain
- · Flow rate (at 3 bar): 18 l/min
- · ceramic cartridge
- · Min. operating pressure: 1 bar
- Max. operating pressure: 10 bar
- Maximum temperature can be adjusted on installation
- automatically reverts from shower to bath spout when turned off
- Non-return valve
- · connection type: basic set