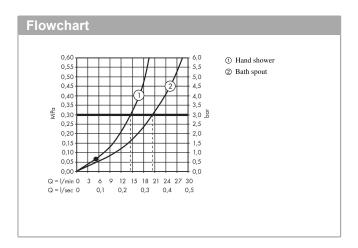

· Spray type hand shower: Rain, MonoRain

- · Flow rate (at 3 bar): 18 l/min
- · ceramic cartridge
- Min. operating pressure: 1 barMax. operating pressure: 10 bar
- Maximum temperature can be adjusted on installation
- · automatically reverts from shower to bath spout when turned off
- Non-return valve
- · connection type: basic set