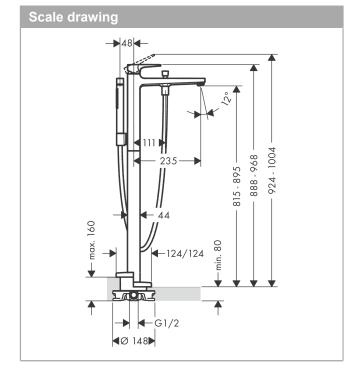

## product features

· Consists of: Floor-standing single lever bath mixer, baton hand shower, shower hose, shower holder

- · spout 235 mm long
- · designed to run 2 outlets
- · Connection type: basic set
- · Spray type mixer: normal spray

· Spray type hand shower: Rain, MonoRain

- · Flow rate (at 3 bar): 18 l/min
- · ceramic cartridge
- Min. operating pressure: 1 barMax. operating pressure: 10 bar
- Maximum temperature can be adjusted on installation
- · automatically reverts from shower to bath spout when turned off
- Non-return valve
- · connection type: basic set