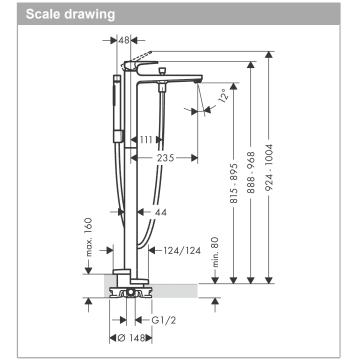

## product features

- · Consists of: Floor-standing single lever bath mixer, baton hand shower, shower hose, shower holder
- · spout 235 mm long
- · designed to run 2 outlets
- · Connection type: basic set
- · Spray type mixer: normal spray
- · Spray type hand shower: Rain, MonoRain
- · Flow rate (at 3 bar): 18 l/min
- ceramic cartridge
- Min. operating pressure: 1 barMax. operating pressure: 10 bar
- Maximum temperature can be adjusted on installation
- · automatically reverts from shower to bath spout when turned off
- Non-return valve
- · connection type: basic set