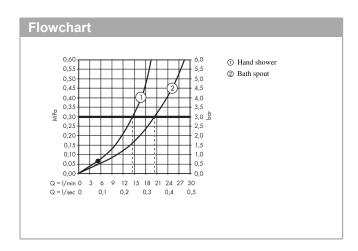

## product features

- · Consists of: Floor-standing single lever bath mixer, baton hand shower, shower hose, shower holder
- · spout 235 mm long
- · designed to run 2 outlets
- · Connection type: basic set
- · Spray type mixer: normal spray
- · Spray type hand shower: Rain, MonoRain
- · Flow rate (at 3 bar): 18 l/min
- ceramic cartridge
- Min. operating pressure: 1 barMax. operating pressure: 10 bar
- Maximum temperature can be adjusted on installation
- · automatically reverts from shower to bath spout when turned off
- Non-return valve
- · connection type: basic set