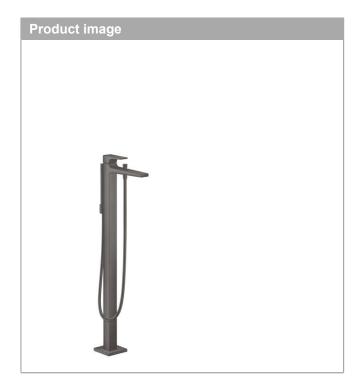

## Metropol

Single lever bath mixer floor standing with lever handle Surfaces: brushed black chrome Art. no.: 32532340

## Metropol

Single lever bath mixer floor standing with lever handle Surfaces: brushed black chrome Art. no.: 32532340

1