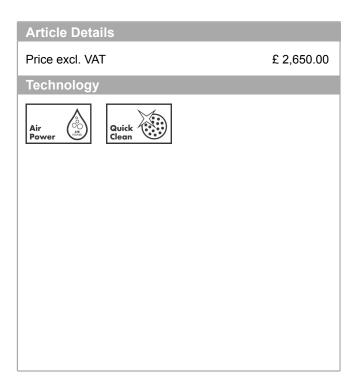

## Metropol

Single lever bath mixer floor standing with lever handle Surfaces: brushed black chrome Art. no.: 32532340

## Metropol

Single lever bath mixer floor standing with lever handle Surfaces: brushed black chrome Art. no.: 32532340

1