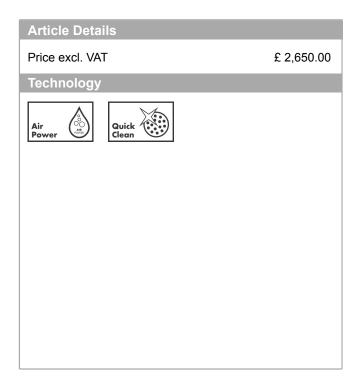

## product features

- · Consists of: Floor-standing single lever bath mixer, baton hand shower, shower hose, shower holder
- · spout 235 mm long
- · designed to run 2 outlets
- · Connection type: basic set
- · Spray type mixer: normal spray
- · Spray type hand shower: Rain, MonoRain
- · Flow rate (at 3 bar): 18 l/min
- · ceramic cartridge
- Min. operating pressure: 1 bar
- $\cdot$   $\,$  Max. operating pressure: 10 bar  $\,$
- Maximum temperature can be adjusted on installation
- automatically reverts from shower to bath spout when turned off
- Non-return valve
- · connection type: basic set