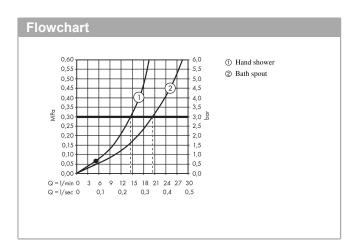

## product features

- · Consists of: Floor-standing single lever bath mixer, baton hand shower, shower hose, shower holder
- · spout 235 mm long
- · designed to run 2 outlets
- · Connection type: basic set
- · Spray type mixer: normal spray
- · Spray type hand shower: Rain, MonoRain
- · Flow rate (at 3 bar): 18 l/min
- · ceramic cartridge
- Min. operating pressure: 1 bar
- $\cdot$   $\,$  Max. operating pressure: 10 bar  $\,$
- Maximum temperature can be adjusted on installation
- automatically reverts from shower to bath spout when turned off
- Non-return valve
- · connection type: basic set