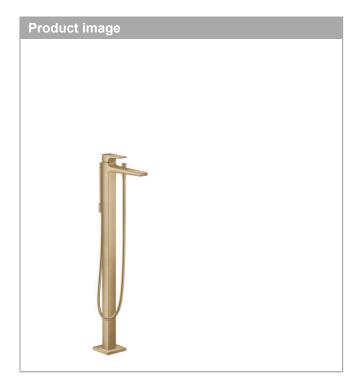

## Metropol

Single lever bath mixer floor standing with lever handle

Surfaces: brushed bronze Art. no.: 32532140