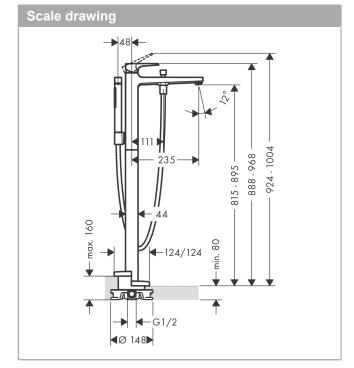

## product features

- · Consists of: Floor-standing single lever bath mixer, baton hand shower, shower hose, shower holder
- · spout 235 mm long
- · designed to run 2 outlets
- · Connection type: basic set
- · Spray type mixer: normal spray
- · Spray type hand shower: Rain, MonoRain
- · Flow rate (at 3 bar): 18 l/min
- · ceramic cartridge
- Min. operating pressure: 1 bar
- $\cdot$   $\,$  Max. operating pressure: 10 bar  $\,$
- Maximum temperature can be adjusted on installation
- automatically reverts from shower to bath spout when turned off
- Non-return valve
- · connection type: basic set