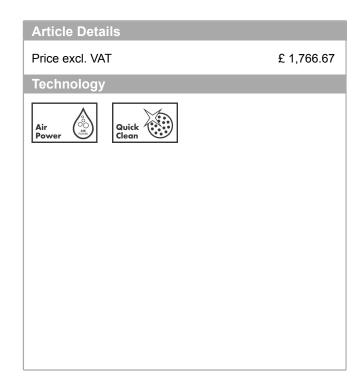

## product features

- · Consists of: Floor-standing single lever bath mixer, baton hand shower, shower hose, shower holder
- · spout 235 mm long
- · designed to run 2 outlets
- · Connection type: basic set
- · Spray type mixer: normal spray
- · Spray type hand shower: Rain, MonoRain
- · Flow rate (at 3 bar): 18 l/min
- · ceramic cartridge
- · Min. operating pressure: 1 bar
- · Max. operating pressure: 10 bar
- Maximum temperature can be adjusted on installation
- automatically reverts from shower to bath spout when turned off
- Non-return valve
- · connection type: basic set