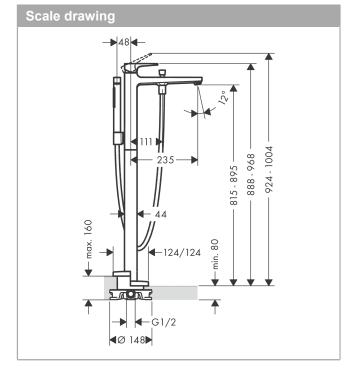

## product features

- · Consists of: Floor-standing single lever bath mixer, baton hand shower, shower hose, shower holder
- · spout 235 mm long
- · designed to run 2 outlets
- · Connection type: basic set
- · Spray type mixer: normal spray
- · Spray type hand shower: Rain, MonoRain
- · Flow rate (at 3 bar): 18 l/min
- · ceramic cartridge
- · Min. operating pressure: 1 bar
- · Max. operating pressure: 10 bar
- Maximum temperature can be adjusted on installation
- automatically reverts from shower to bath spout when turned off
- Non-return valve
- · connection type: basic set