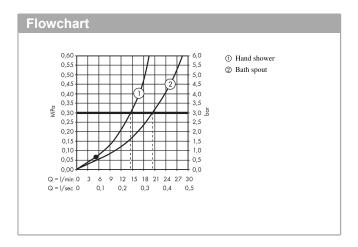

## product features

- · Consists of: Floor-standing single lever bath mixer, baton hand shower, shower hose, shower holder
- · spout 235 mm long
- · designed to run 2 outlets
- · Connection type: basic set
- · Spray type mixer: normal spray
- · Spray type hand shower: Rain, MonoRain
- · Flow rate (at 3 bar): 18 l/min
- · ceramic cartridge
- · Min. operating pressure: 1 bar
- · Max. operating pressure: 10 bar
- Maximum temperature can be adjusted on installation
- automatically reverts from shower to bath spout when turned off
- Non-return valve
- · connection type: basic set