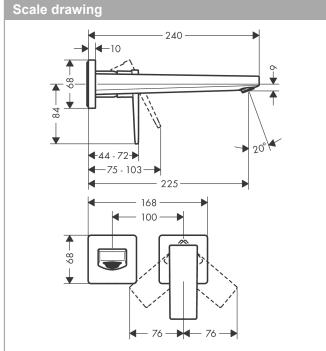

## product features

- Consists of: single lever basin mixer for concealed installation, waste set
- · wall-mounted
- · spout 225 mm long
- · normal spray
- · Flow rate (at 3 bar): 5 l/min
- · Min. operating pressure: 1 bar
- · Max. operating pressure: 10 bar
- · ceramic cartridge
- · free flow non-closing waste
- · Material waste set: metal
- · handle can be positioned on the right or left, depends on the basic set installation
- · QuickClean technology for easy limescale removal
- · connection type: basic set
- · WRAS 1801300
- · WRAS 1801300
- · WRAS 1801300
- · Kiwa UK 1805708