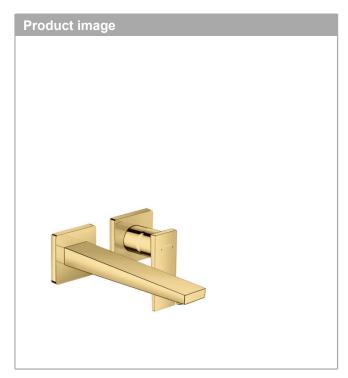

## Metropol

Single lever basin mixer with lever handle for concealed installation with spout 225 mm Surfaces: polished gold-optic Art. no.: 32526990