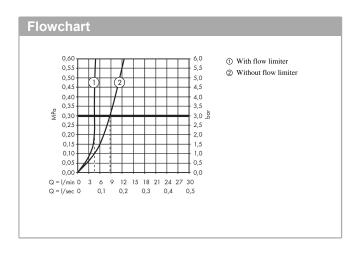

## product features

- Consists of: single lever basin mixer for concealed installation, waste set
- · wall-mounted
- · spout 225 mm long
- · normal spray
- · Flow rate (at 3 bar): 5 l/min
- · Min. operating pressure: 1 bar
- · Max. operating pressure: 10 bar
- · ceramic cartridge
- · free flow non-closing waste
- · Material waste set: metal
- · handle can be positioned on the right or left, depends on the basic set installation
- · QuickClean technology for easy limescale removal
- · connection type: basic set
- · WRAS 1801300
- · WRAS 1801300
- · WRAS 1801300
- · Kiwa UK 1805708