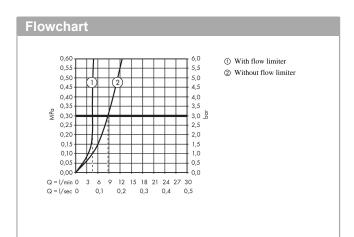

#### product features

- · Consists of: single lever basin mixer for concealed installation, waste set
- · wall-mounted
- · spout 225 mm long
- · normal spray
- · Flow rate (at 3 bar): 5 l/min
- · Min. operating pressure: 1 bar
- · Max. operating pressure: 10 bar
- · ceramic cartridge
- · free flow non-closing waste
- · Material waste set: metal
- handle can be positioned on the right or left, depends on the basic set installation
- · QuickClean technology for easy limescale removal
- · connection type: basic set
- · WRAS 1801300
- · WRAS 1801300
- · WRAS 1801300
- · Kiwa UK 1805708