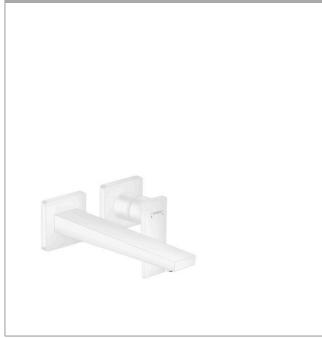

#### **Product image**

### Metropol

Single lever basin mixer with lever handle for concealed installation with spout 225 mm Surfaces: matt white Art. no. : 32526700