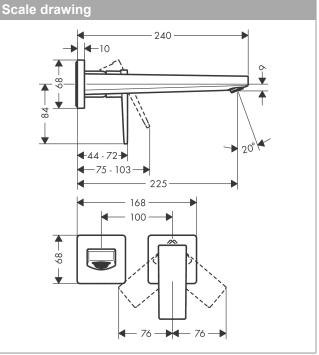

#### product features

- · Consists of: single lever basin mixer for concealed installation, waste set
- · wall-mounted
- · spout 225 mm long
- · normal spray
- · Flow rate (at 3 bar): 5 l/min
- · Min. operating pressure: 1 bar
- · Max. operating pressure: 10 bar
- · ceramic cartridge
- · free flow non-closing waste
- · Material waste set: metal
- handle can be positioned on the right or left, depends on the basic set installation
- · QuickClean technology for easy limescale removal
- · connection type: basic set
- · WRAS 1801300
- · WRAS 1801300
- · WRAS 1801300
- · Kiwa UK 1805708