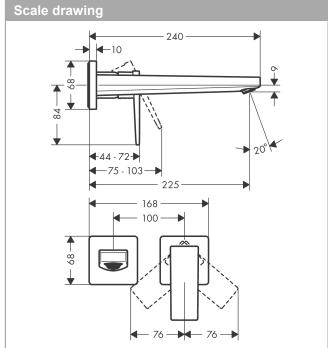

## product features

- · Consists of: single lever basin mixer for concealed installation, waste set
- · wall-mounted
- · spout 225 mm long
- · normal spray
- · Flow rate (at 3 bar): 5 l/min
- · Min. operating pressure: 1 bar
- · Max. operating pressure: 10 bar
- · ceramic cartridge
- · free flow non-closing waste
- · Material waste set: metal
- · handle can be positioned on the right or left, depends on the basic set installation
- · QuickClean technology for easy limescale removal
- · connection type: basic set
- · WRAS 1801300
- · WRAS 1801300
- · WRAS 1801300
- · Kiwa UK 1805708