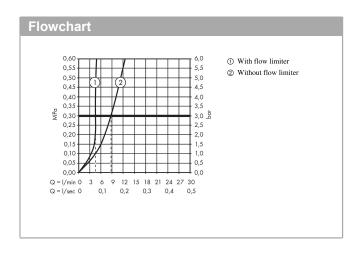

## product features

- · Consists of: single lever basin mixer for concealed installation, waste set
- · wall-mounted
- · spout 225 mm long
- · normal spray
- · Flow rate (at 3 bar): 5 l/min
- · Min. operating pressure: 1 bar
- · Max. operating pressure: 10 bar
- · ceramic cartridge
- · free flow non-closing waste
- · Material waste set: metal
- · handle can be positioned on the right or left, depends on the basic set installation
- · QuickClean technology for easy limescale removal
- · connection type: basic set
- · WRAS 1801300
- · WRAS 1801300
- · WRAS 1801300
- · Kiwa UK 1805708