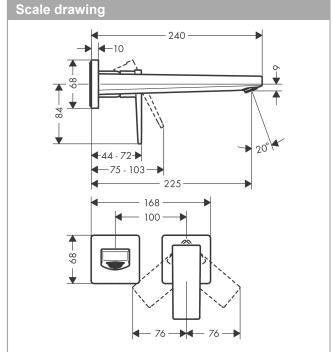

## product features

- · Consists of: single lever basin mixer for concealed installation, waste set
- · wall-mounted
- · spout 225 mm long
- · normal spray
- · Flow rate (at 3 bar): 5 l/min
- · Min. operating pressure: 1 bar
- · Max. operating pressure: 10 bar
- ceramic cartridge
- · free flow non-closing waste
- · Material waste set: metal
- · handle can be positioned on the right or left, depends on the basic set installation
- · QuickClean technology for easy limescale removal
- · connection type: basic set
- · WRAS 1801300
- · WRAS 1801300
- · WRAS 1801300
- · Kiwa UK 1805708