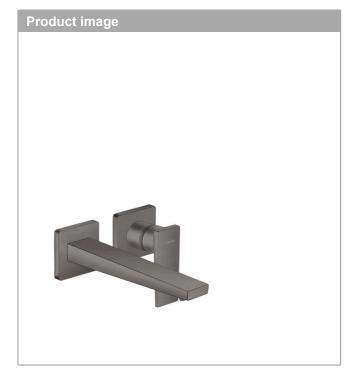

## Metropol

Single lever basin mixer with lever handle for concealed installation with spout 225 mm Surfaces: brushed black chrome Art. no.: 32526340

## Metropol

Single lever basin mixer with lever handle for concealed installation with spout 225 mm Surfaces: brushed black chrome Art. no. : 32526340