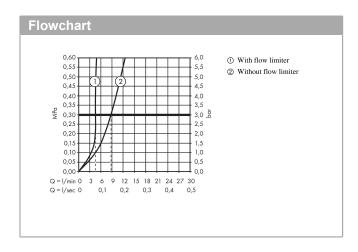

## product features

- · Consists of: single lever basin mixer for concealed installation, waste set
- · wall-mounted
- · spout 225 mm long
- · normal spray
- · Flow rate (at 3 bar): 5 l/min
- · Min. operating pressure: 1 bar
- · Max. operating pressure: 10 bar
- ceramic cartridge
- · free flow non-closing waste
- · Material waste set: metal
- · handle can be positioned on the right or left, depends on the basic set installation
- · QuickClean technology for easy limescale removal
- · connection type: basic set
- · WRAS 1801300
- · WRAS 1801300
- · WRAS 1801300
- · Kiwa UK 1805708