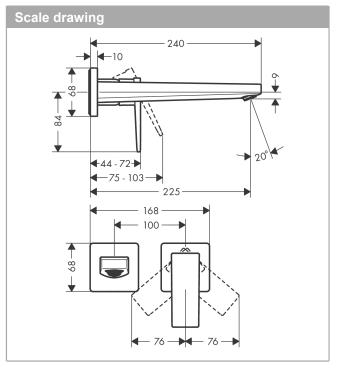

#### product features

- · Consists of: single lever basin mixer for concealed installation, waste set
- · wall-mounted
- · spout 225 mm long
- · normal spray
- · Flow rate (at 3 bar): 5 l/min
- · Min. operating pressure: 1 bar
- · Max. operating pressure: 10 bar
- · ceramic cartridge
- · free flow non-closing waste
- · Material waste set: metal
- handle can be positioned on the right or left, depends on the basic set installation
- · QuickClean technology for easy limescale removal
- · connection type: basic set
- · WRAS 1801300
- · WRAS 1801300
- · WRAS 1801300
- · Kiwa UK 1805708