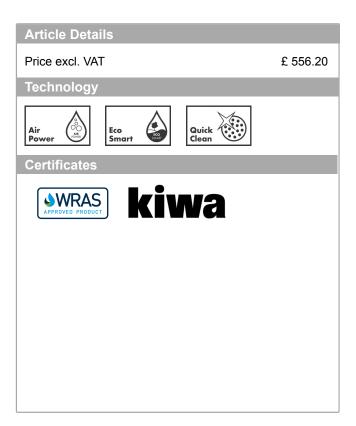

#### product features

- · Consists of: single lever basin mixer for concealed installation, waste set
- · wall-mounted
- · spout 225 mm long
- · normal spray
- · Flow rate (at 3 bar): 5 l/min
- · Min. operating pressure: 1 bar
- · Max. operating pressure: 10 bar
- · ceramic cartridge
- · free flow non-closing waste
- · Material waste set: metal
- handle can be positioned on the right or left, depends on the basic set installation
- · QuickClean technology for easy limescale removal
- · connection type: basic set
- · WRAS 1801300
- · WRAS 1801300
- · WRAS 1801300
- · Kiwa UK 1805708