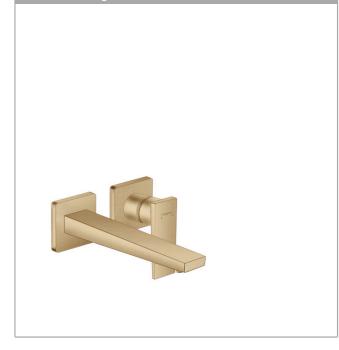

#### Metropol

Single lever basin mixer with lever handle for concealed installation with spout 225 mm Surfaces: brushed bronze Art. no. : 32526140

#### product features

- · Consists of: single lever basin mixer for concealed installation, waste set
- · wall-mounted
- · spout 225 mm long
- · normal spray
- · Flow rate (at 3 bar): 5 l/min
- · Min. operating pressure: 1 bar
- · Max. operating pressure: 10 bar
- · ceramic cartridge
- · free flow non-closing waste
- · Material waste set: metal
- handle can be positioned on the right or left, depends on the basic set installation
- · QuickClean technology for easy limescale removal
- · connection type: basic set
- · WRAS 1801300
- · WRAS 1801300
- · WRAS 1801300
- · Kiwa UK 1805708

### Metropol

Single lever basin mixer with lever handle for concealed installation with spout 225 mm Surfaces: brushed bronze Art. no. : 32526140