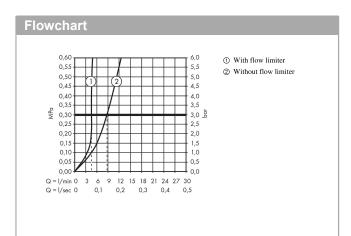

#### product features

- · Consists of: single lever basin mixer for concealed installation, waste set
- · wall-mounted
- · spout 225 mm long
- · normal spray
- · Flow rate (at 3 bar): 5 l/min
- · Min. operating pressure: 1 bar
- · Max. operating pressure: 10 bar
- · ceramic cartridge
- · free flow non-closing waste
- · Material waste set: metal
- handle can be positioned on the right or left, depends on the basic set installation
- · QuickClean technology for easy limescale removal
- · connection type: basic set
- · WRAS 1801300
- · WRAS 1801300
- · WRAS 1801300
- · Kiwa UK 1805708

#### **Product image**







-

## AXOR

### hansgrohe

### Metropol

Single lever basin mixer with lever handle for concealed installation with spout 225 mm Surfaces: brushed bronze Art. no. : 32526140