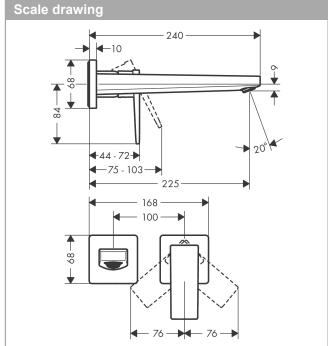

## product features

- · Consists of: single lever basin mixer for concealed installation, waste set
- · wall-mounted
- · spout 225 mm long
- · normal spray
- · Flow rate (at 3 bar): 5 l/min
- · Min. operating pressure: 1 bar
- · Max. operating pressure: 10 bar
- · ceramic cartridge
- · free flow non-closing waste
- · Material waste set: metal
- · handle can be positioned on the right or left, depends on the basic set installation
- · QuickClean technology for easy limescale removal
- · connection type: basic set
- · WRAS 1801300
- · WRAS 1801300
- · WRAS 1801300
- · Kiwa UK 1805708