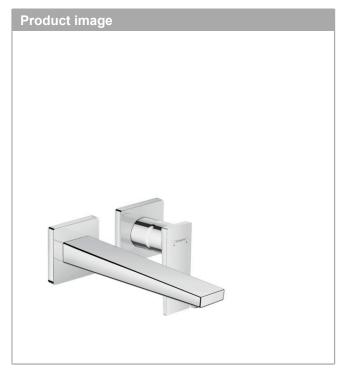

## Metropol

Single lever basin mixer with lever handle for concealed installation with spout 225 mm

Surfaces: chrome Art. no.: 32526000