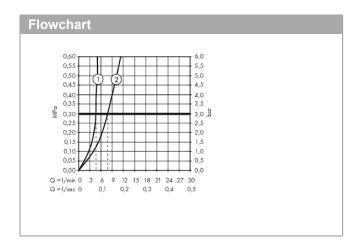

## product features

- · Consists of: single lever basin mixer, waste set
- ComfortZone 260 provides space for greater freedom of movement
- · free-standing installation
- · spout 204 mm long
- · normal spray
- Flow rate (at 3 bar): 5 l/minMin. operating pressure: 1 bar
- · Max. operating pressure: 10 bar
- · ceramic cartridge
- · push-open waste 11/4"
- · Material waste set: metal
- · QuickClean technology for easy limescale removal
- · WRAS 1801345
- WRAS 1801345
- · Kiwa UK 1805704