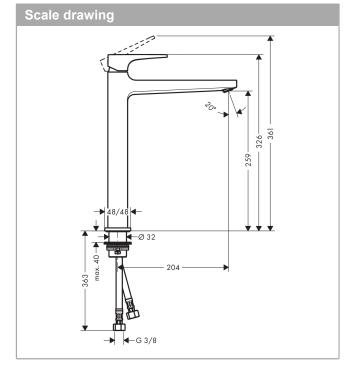

## product features

- · Consists of: single lever basin mixer, waste set
- ComfortZone 260 provides space for greater freedom of movement
- · free-standing installation
- · spout 204 mm long
- · normal spray
- Flow rate (at 3 bar): 5 l/minMin. operating pressure: 1 bar
- · Max. operating pressure: 10 bar
- · ceramic cartridge
- · push-open waste 11/4"
- · Material waste set: metal
- · QuickClean technology for easy limescale removal
- · WRAS 1801345
- WRAS 1801345
- · Kiwa UK 1805704