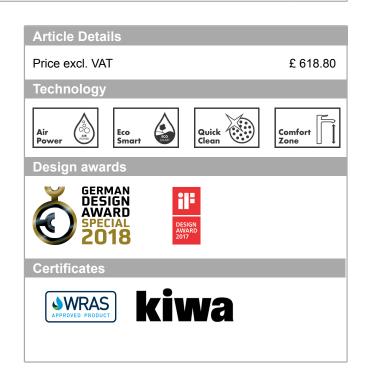

## product features

- · Consists of: single lever basin mixer, waste set
- ComfortZone 260 provides space for greater freedom of movement
- · free-standing installation
- · spout 204 mm long
- · normal spray
- Flow rate (at 3 bar): 5 l/minMin. operating pressure: 1 bar
- · Max. operating pressure: 10 bar
- · ceramic cartridge
- · push-open waste 11/4"
- · Material waste set: metal
- · QuickClean technology for easy limescale removal
- · WRAS 1801345
- WRAS 1801345
- · Kiwa UK 1805704