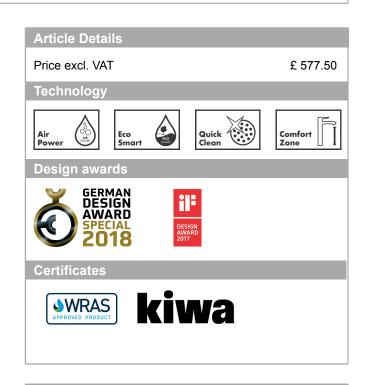

Flow rate (at 3 bar): 5 l/minMin. operating pressure: 1 bar

· Max. operating pressure: 10 bar

· ceramic cartridge

· push-open waste 11/4"

· Material waste set: metal

· QuickClean technology for easy limescale removal

- · WRAS 1801345
- WRAS 1801345
- · Kiwa UK 1805704