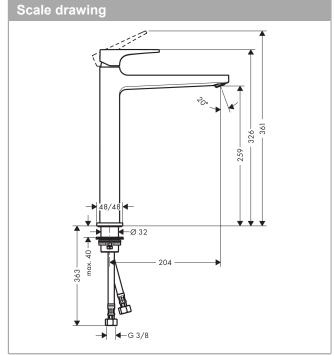

## product features

- · Consists of: single lever basin mixer, waste set
- · ComfortZone 260 provides space for greater freedom of movement
- · free-standing installation
- · spout 204 mm long
- · normal spray