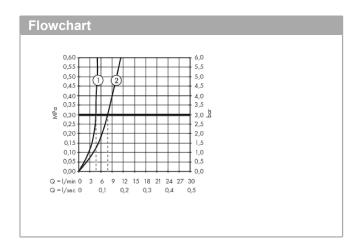

Flow rate (at 3 bar): 5 l/minMin. operating pressure: 1 bar

· Max. operating pressure: 10 bar

· ceramic cartridge

· push-open waste 11/4"

· Material waste set: metal

· QuickClean technology for easy limescale removal