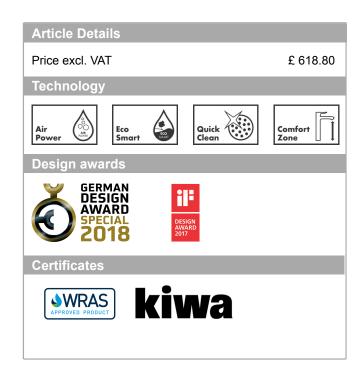

## product features

- · Consists of: single lever basin mixer, waste set
- · ComfortZone 260 provides space for greater freedom of movement
- · free-standing installation
- · spout 204 mm long
- · normal spray
- Flow rate (at 3 bar): 5 l/minMin. operating pressure: 1 bar
- · Max. operating pressure: 10 bar
- · ceramic cartridge
- · push-open waste 11/4"
- · Material waste set: metal
- · QuickClean technology for easy limescale removal
- · WRAS 1801345
- WRAS 1801345
- · Kiwa UK 1805704