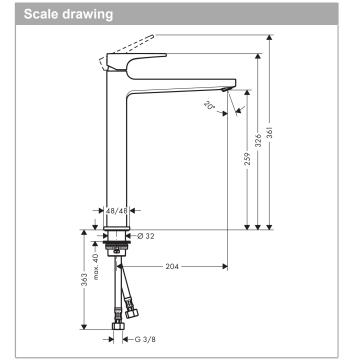

## product features

- · Consists of: single lever basin mixer, waste set
- · ComfortZone 260 provides space for greater freedom of movement
- · free-standing installation
- · spout 204 mm long
- · normal spray
- Flow rate (at 3 bar): 5 l/minMin. operating pressure: 1 bar
- · Max. operating pressure: 10 bar
- · ceramic cartridge
- · push-open waste 11/4"
- · Material waste set: metal
- · QuickClean technology for easy limescale removal
- · WRAS 1801345
- WRAS 1801345
- · Kiwa UK 1805704