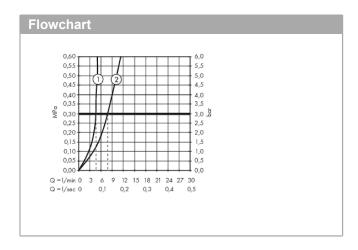

## product features

- · Consists of: single lever basin mixer, waste set
- · ComfortZone 260 provides space for greater freedom of movement
- · free-standing installation
- · spout 204 mm long
- · normal spray
- Flow rate (at 3 bar): 5 l/minMin. operating pressure: 1 bar
- · Max. operating pressure: 10 bar
- · ceramic cartridge
- · push-open waste 11/4"
- · Material waste set: metal
- · QuickClean technology for easy limescale removal
- · WRAS 1801345
- WRAS 1801345
- · Kiwa UK 1805704