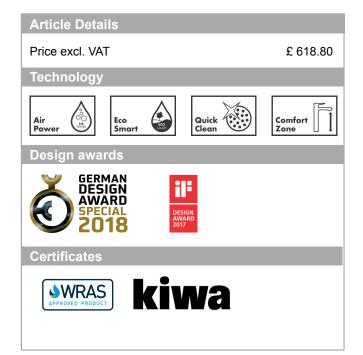

### product features

- $\cdot$  Consists of: single lever basin mixer, waste set
- ComfortZone 260 provides space for greater freedom of movement
- · free-standing installation
- · spout 204 mm long
- · normal spray
- · Flow rate (at 3 bar): 5 l/min
- · Min. operating pressure: 1 bar
- · Max. operating pressure: 10 bar
- · ceramic cartridge
- · push-open waste 11/4"
- · Material waste set: metal
- · QuickClean technology for easy limescale removal
- · WRAS 1801345
- · WRAS 1801345
- · Kiwa UK 1805704