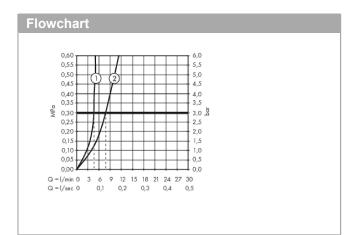

### product features

- $\cdot$  Consists of: single lever basin mixer, waste set
- ComfortZone 260 provides space for greater freedom of movement
- · free-standing installation
- · spout 204 mm long
- · normal spray
- · Flow rate (at 3 bar): 5 l/min
- · Min. operating pressure: 1 bar
- · Max. operating pressure: 10 bar
- · ceramic cartridge
- · push-open waste 11/4"
- · Material waste set: metal
- · QuickClean technology for easy limescale removal
- · WRAS 1801345
- · WRAS 1801345
- · Kiwa UK 1805704