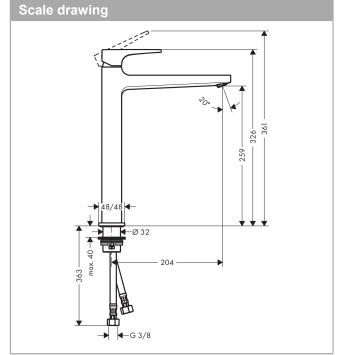

## product features

- · Consists of: single lever basin mixer, waste set
- · ComfortZone 260 provides space for greater freedom of movement
- · free-standing installation
- · spout 204 mm long
- · normal spray