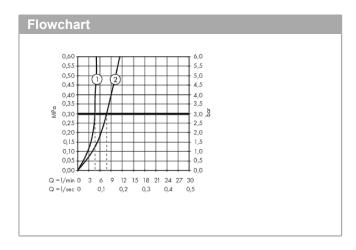

Flow rate (at 3 bar): 5 l/minMin. operating pressure: 1 bar

· Max. operating pressure: 10 bar

· ceramic cartridge

· push-open waste 11/4"

· Material waste set: metal

· QuickClean technology for easy limescale removal