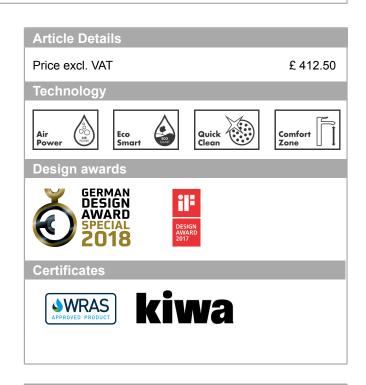

## product features

- · Consists of: single lever basin mixer, waste set
- · ComfortZone 260 provides space for greater freedom of movement
- · free-standing installation
- · spout 204 mm long
- · normal spray

Flow rate (at 3 bar): 5 l/minMin. operating pressure: 1 bar

· Max. operating pressure: 10 bar

· ceramic cartridge

· push-open waste 11/4"

· Material waste set: metal

· QuickClean technology for easy limescale removal

- · WRAS 1801345
- WRAS 1801345
- · Kiwa UK 1805704