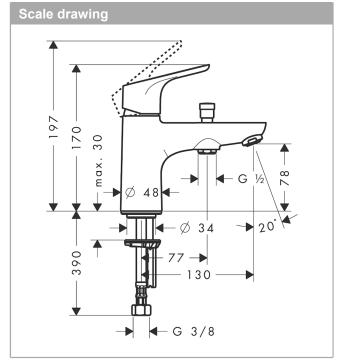

## product features

- · spout 130 mm long
- · designed to run 2 outlets
- · Connection type: 3/8" hose connections
- · Spray type mixer: normal spray
- · Flow rate (at 3 bar): 20 l/min
- · ceramic cartridge
- Min. operating pressure: 1 bar
- · Max. operating pressure: 10 bar
- · Maximum temperature can be adjusted on installation
- · automatically reverts from shower to bath spout when turned off
- · Intrinsically safe against backflow
- · Noise class: I