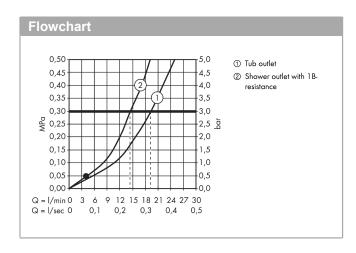

## product features

- · spout 130 mm long
- · designed to run 2 outlets
- · Connection type: 3/8" hose connections
- · Spray type mixer: normal spray
- · Flow rate (at 3 bar): 20 l/min
- · ceramic cartridge
- Min. operating pressure: 1 bar
- · Max. operating pressure: 10 bar
- · Maximum temperature can be adjusted on installation
- · automatically reverts from shower to bath spout when turned off
- · Intrinsically safe against backflow
- · Noise class: I