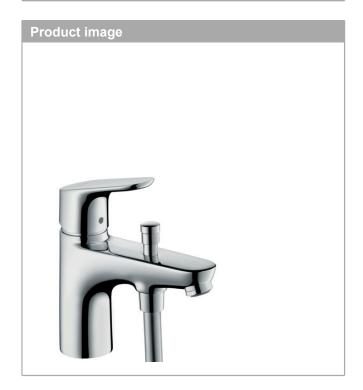

## Single lever bath and shower mixer Monotrou

Surfaces: chrome Art. no.: 31930000

**Focus** 

Single lever bath and shower mixer Monotrou

Surfaces: chrome Art. no.: 31930000