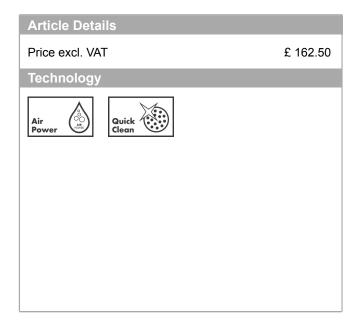

## product features

- · spout 130 mm long
- · designed to run 2 outlets
- · Connection type: 3/8" hose connections
- · Spray type mixer: normal spray
- · Flow rate (at 3 bar): 20 l/min
- · ceramic cartridge
- Min. operating pressure: 1 bar
- · Max. operating pressure: 10 bar
- · Maximum temperature can be adjusted on installation
- · automatically reverts from shower to bath spout when turned off
- · Intrinsically safe against backflow
- · Noise class: I