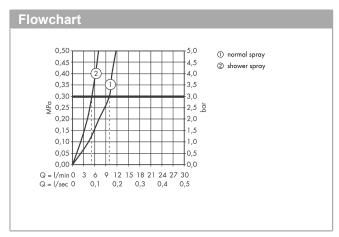

## product features

- ComfortZone 240 provides space for greater freedom of movement
- · Swivel spout adjustable in 2 steps to 110° or 150°
- · laminar spray and spray jet
- · lockable shower spray, spray return through pressing spray diverter
- · MagFit magnetic shower support
- · quick connect hose
- · Maximum flow rate (at 3 bar): 9.5 l/min
- · ceramic cartridge
- · %" hose connections
- · integrated non-return valve
- · operating pressure: min. 1 bar / max. 10 bar