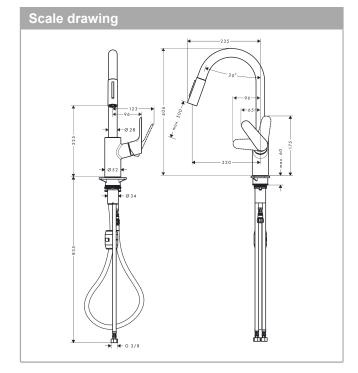

## product features

- ComfortZone 240 provides space for greater freedom of movement
- · Swivel spout adjustable in 2 steps to 110° or 150°
- · laminar spray and spray jet
- · lockable shower spray, spray return through pressing spray diverter
- · MagFit magnetic shower support
- · quick connect hose
- · Maximum flow rate (at 3 bar): 9.5 l/min
- · ceramic cartridge
- · %" hose connections
- · integrated non-return valve
- · operating pressure: min. 1 bar / max. 10 bar