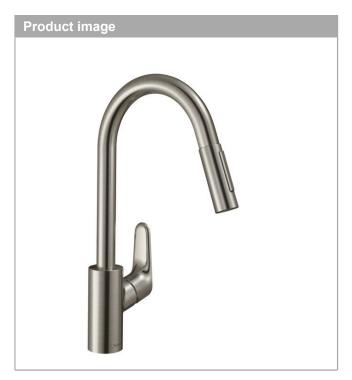

## Focus M41

Single lever kitchen mixer 240 with pull-out spray, 2 spray modes Surfaces: stainless steel finish Art. no.: 31815800