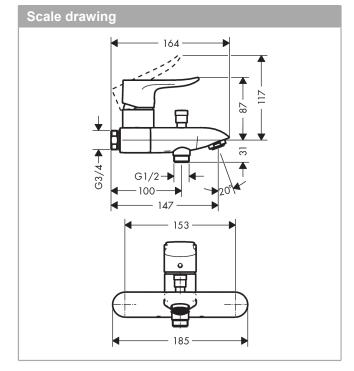

## product features

- · spout 147 mm long
- · designed to run 2 outlets
- · Centre distance: 153 mm
- · Spray type mixer: normal spray
- · Flow rate for bath spout (at 3 bar): 19 l/min
- · Flow rate of hand shower (at 3 bar): 12 l/min
- · ceramic cartridge
- · Maximum temperature can be adjusted on installation
- · automatically reverts from shower to bath spout when turned off
- · Intrinsically safe against backflow
- · with silencer
- exposed design allows easy installation, all working parts are outside of the wall
- · Noise class: I