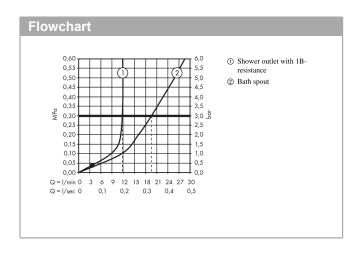

## product features

- · spout 147 mm long
- · designed to run 2 outlets
- · Centre distance: 153 mm
- · Spray type mixer: normal spray
- · Flow rate for bath spout (at 3 bar): 19 l/min
- · Flow rate of hand shower (at 3 bar): 12 l/min
- · ceramic cartridge
- · Maximum temperature can be adjusted on installation
- · automatically reverts from shower to bath spout when turned off
- · Intrinsically safe against backflow
- · with silencer
- exposed design allows easy installation, all working parts are outside of the wall
- · Noise class: I