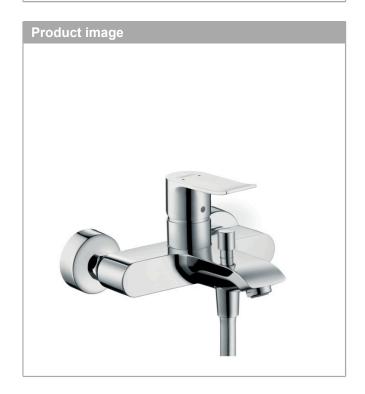

## **Metris**

Single lever manual bath mixer for exposed installation with centre distance 15.3 cm

Surfaces: chrome Art. no.: 31482000

## product features

- · spout 147 mm long
- · designed to run 2 outlets
- · Centre distance: 153 mm
- · Spray type mixer: normal spray
- · Flow rate for bath spout (at 3 bar): 19 l/min
- · Flow rate of hand shower (at 3 bar): 12 l/min
- · ceramic cartridge
- · Maximum temperature can be adjusted on installation
- · automatically reverts from shower to bath spout when turned off
- · Intrinsically safe against backflow
- · with silencer
- exposed design allows easy installation, all working parts are outside of the wall
- · Noise class: I