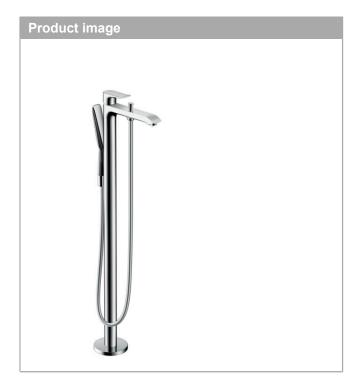

## **Metris**

Single lever bath mixer floor standing Surfaces: chrome Art. no.: 31471000

## product features

- · Consists of: Floor-standing single lever bath mixer, baton hand shower, shower hose, shower holder
- · spout 209 mm long
- · designed to run 2 outlets
- · Connection type: basic set
- · Spray type mixer: normal spray
- · Spray type hand shower: RainAir
- · Flow rate (at 3 bar): 21 l/min
- · ceramic cartridge
- · Min. operating pressure: 1 bar
- · Max. operating pressure: 10 bar
- Maximum temperature can be adjusted on installation
- · automatically reverts from shower to bath spout when turned off
- · Non-return valve
- · winner of the iF product design award 2016