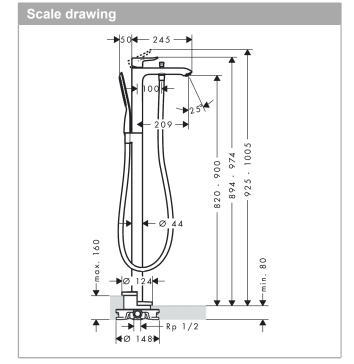

## product features

- · Consists of: Floor-standing single lever bath mixer, baton hand shower, shower hose, shower holder
- · spout 209 mm long
- · designed to run 2 outlets
- · Connection type: basic set
- · Spray type mixer: normal spray
- · Spray type hand shower: RainAir
- · Flow rate (at 3 bar): 21 l/min
- · ceramic cartridge
- · Min. operating pressure: 1 bar
- · Max. operating pressure: 10 bar
- Maximum temperature can be adjusted on installation
- · automatically reverts from shower to bath spout when turned off
- · Non-return valve
- · winner of the iF product design award 2016