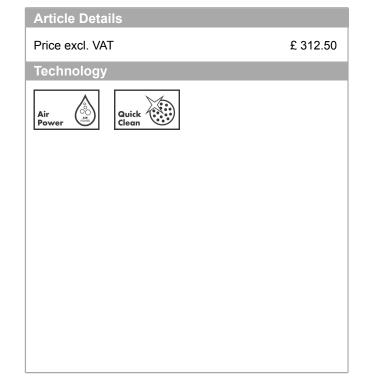

#### 2-hole rim-mounted manual single lever bath mixer LowPressure min. 0.2 bar with diverter valve and Croma 100 hand shower Vario Surfaces: chrome Art. no. : 31422000

### product features

- · Consists of: 2-hole rim-mounted manual bath mixer, hand shower, shower holder, shower hose
- · designed to run 2 outlets
- · Connection type: G 3/4
- · Centre distance: 180 mm
- · ceramic cartridge (Highflow)
- · Operating pressure from 0.2 bar
- automatically reverts from shower to bath spout when turned off
- · Non-return valve
- · with silencer
- · spray type adjustment by turning the spray disc
- 4 spray patterns: Rain, normal spray, Shampoo, Massage spray
- · with internal water conduction
- connection thread hand shower 1/2"
- consists of Croma 100 Vario hand shower #28535000