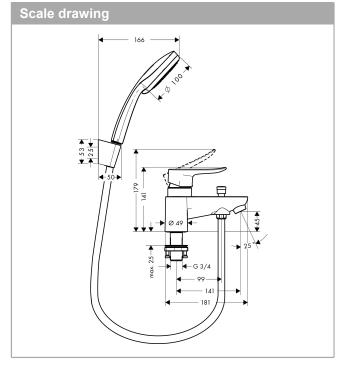

#### 2-hole rim-mounted manual single lever bath mixer LowPressure min. 0.2 bar with diverter valve and Croma 100 hand shower Vario Surfaces: chrome Art. no. : 31422000

### product features

- · Consists of: 2-hole rim-mounted manual bath mixer, hand shower, shower holder, shower hose
- · designed to run 2 outlets
- · Connection type: G 3/4
- · Centre distance: 180 mm
- · ceramic cartridge (Highflow)
- · Operating pressure from 0.2 bar
- automatically reverts from shower to bath spout when turned off
- · Non-return valve
- · with silencer
- · spray type adjustment by turning the spray disc
- 4 spray patterns: Rain, normal spray, Shampoo, Massage spray
- · with internal water conduction
- connection thread hand shower 1/2"
- consists of Croma 100 Vario hand shower #28535000