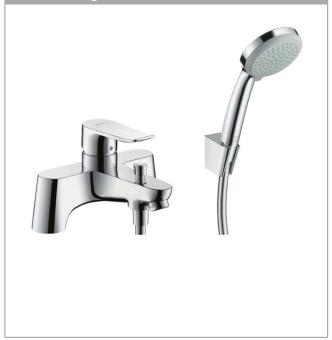

#### **Product image**

#### 2-hole rim-mounted manual single lever bath mixer LowPressure min. 0.2 bar with diverter valve and Croma 100 hand shower Vario Surfaces: chrome Art. no. : 31422000

### product features

- · Consists of: 2-hole rim-mounted manual bath mixer, hand shower, shower holder, shower hose
- · designed to run 2 outlets
- · Connection type: G 3/4
- · Centre distance: 180 mm
- · ceramic cartridge (Highflow)
- · Operating pressure from 0.2 bar
- automatically reverts from shower to bath spout when turned off
- · Non-return valve
- · with silencer
- · spray type adjustment by turning the spray disc
- 4 spray patterns: Rain, normal spray, Shampoo, Massage spray
- · with internal water conduction
- connection thread hand shower 1/2"
- consists of Croma 100 Vario hand shower #28535000