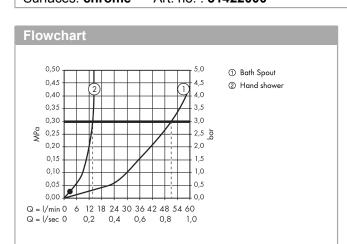

#### 2-hole rim-mounted manual single lever bath mixer LowPressure min. 0.2 bar with diverter valve and Croma 100 hand shower Vario Surfaces: chrome Art. no. : 31422000

### product features

- · Consists of: 2-hole rim-mounted manual bath mixer, hand shower, shower holder, shower hose
- · designed to run 2 outlets
- · Connection type: G 3/4
- · Centre distance: 180 mm
- · ceramic cartridge (Highflow)
- · Operating pressure from 0.2 bar
- automatically reverts from shower to bath spout when turned off
- · Non-return valve
- · with silencer
- · spray type adjustment by turning the spray disc
- 4 spray patterns: Rain, normal spray, Shampoo, Massage spray
- · with internal water conduction
- connection thread hand shower 1/2"
- consists of Croma 100 Vario hand shower #28535000