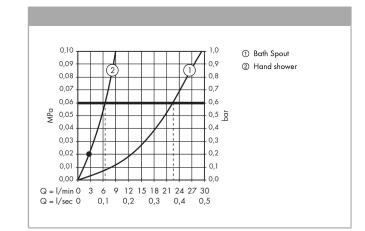

#### 2-hole rim-mounted manual single lever bath mixer LowPressure min. 0.2 bar with diverter valve and Croma 100 hand shower Vario Surfaces: chrome Art. no. : 31422000

### product features

- · Consists of: 2-hole rim-mounted manual bath mixer, hand shower, shower holder, shower hose
- · designed to run 2 outlets
- · Connection type: G 3/4
- · Centre distance: 180 mm
- · ceramic cartridge (Highflow)
- · Operating pressure from 0.2 bar
- automatically reverts from shower to bath spout when turned off
- · Non-return valve
- · with silencer
- · spray type adjustment by turning the spray disc
- 4 spray patterns: Rain, normal spray, Shampoo, Massage spray
- · with internal water conduction
- connection thread hand shower 1/2"
- consists of Croma 100 Vario hand shower #28535000