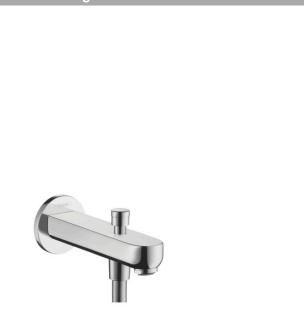

### Metris S Bath spout 15.2 cm with diverter valve Surfaces: chrome Art. no. : 31417000

hansgrohe

4

### product features

- · Connection type: 1/2"
- exposed design allows easy installation, all working parts are outside of the wall
- automatically reverts from shower to bath spout when turned off
- · with escutcheon
- · with integrated backflow prevention
- · spout 152 mm long
- · wall-mounted
- · Flow rate (at 3 bar): 25 l/min at 3 bar
- · Intrinsically safe against backflow