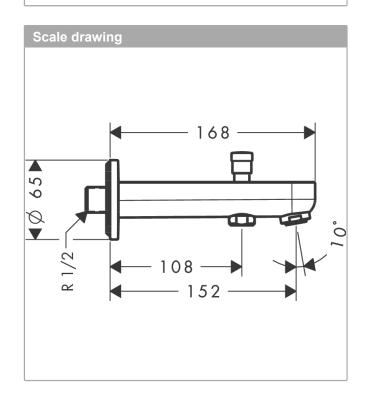

### product features

- · Connection type: 1/2"
- exposed design allows easy installation, all working parts are outside of the wall
- automatically reverts from shower to bath spout when turned off
- · with escutcheon
- · with integrated backflow prevention
- · spout 152 mm long
- · wall-mounted
- · Flow rate (at 3 bar): 25 l/min at 3 bar
- · Intrinsically safe against backflow