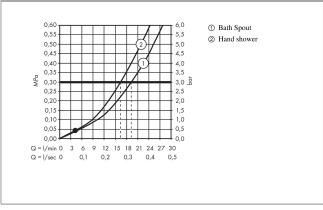

### Flowchart

### product features

- · Connection type: 1/2"
- exposed design allows easy installation, all working parts are outside of the wall
- automatically reverts from shower to bath spout when turned off
- · with escutcheon
- · with integrated backflow prevention
- · spout 152 mm long
- · wall-mounted
- · Flow rate (at 3 bar): 25 l/min at 3 bar
- · Intrinsically safe against backflow