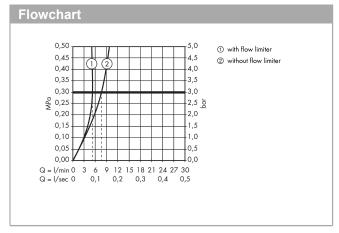

## product features

- ComfortZone 130 provides space for greater freedom of movement
- · spout 127 mm long
- · Flow rate (at 3 bar): 5 l/min
- · Min. operating pressure: 1 bar
- · Max. operating pressure: 8 bar
- · theft-proof aerator
- Maximum temperature can be adjusted on installation
- · temperature pre-adjustable
- · Non-return valve
- infrared sensor technology
- automatic environmental adjustment of infrared sensor
- adjustable optical range of infrared sensor (2 settings)
- · Battery condition indicator
- · Lithium CR-P2/6V battery included, (approx. 2 year battery life)
- hygiene rinse activatable (automatic water flow for 10 seconds every 24 hours following the last operation)
- permanent rinse activatable (single water flow for 180 seconds, suitable for thermal disinfection)
- · manual flow stop for cleaning
- performance may be impaired if the sensor is obscured by the design of the wash basin, or when the wash basin is oversized and the distance between sensor and the wash basin edge is larger than 75 mm
- · functional restriction due to too great a distance
- · Noise class: I
- · dirt filters in the connection hoses
- two filter units with fine filter to protect from incoming dirt, for assembly on existing angle valves, filter element can be removed and cleaned
- · if running with a pump, please specify a universal (negative head) pump