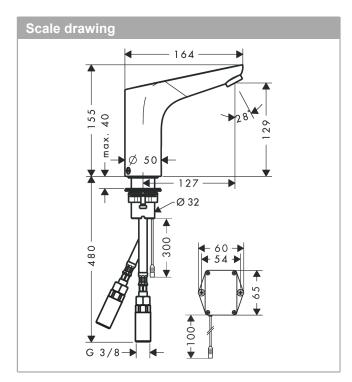

## product features

- ComfortZone 130 provides space for greater freedom of movement
- · spout 127 mm long
- · Flow rate (at 3 bar): 5 l/min
- · Min. operating pressure: 1 bar
- · Max. operating pressure: 8 bar
- · theft-proof aerator
- Maximum temperature can be adjusted on installation
- · temperature pre-adjustable
- · Non-return valve
- infrared sensor technology
- automatic environmental adjustment of infrared sensor
- adjustable optical range of infrared sensor (2 settings)
- · Battery condition indicator
- · Lithium CR-P2/6V battery included, (approx. 2 year battery life)
- hygiene rinse activatable (automatic water flow for 10 seconds every 24 hours following the last operation)
- permanent rinse activatable (single water flow for 180 seconds, suitable for thermal disinfection)
- · manual flow stop for cleaning
- performance may be impaired if the sensor is obscured by the design of the wash basin, or when the wash basin is oversized and the distance between sensor and the wash basin edge is larger than 75 mm
- · functional restriction due to too great a distance
- · Noise class: I
- · dirt filters in the connection hoses
- two filter units with fine filter to protect from incoming dirt, for assembly on existing angle valves, filter element can be removed and cleaned
- · if running with a pump, please specify a universal (negative head) pump