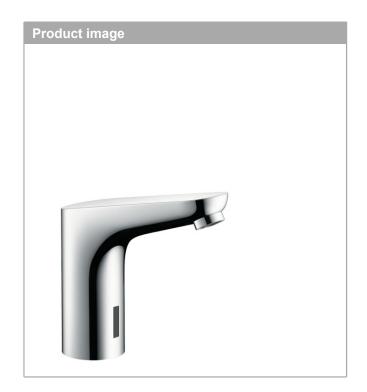

## Electronic basin mixer with temperature pre-adjustment and battery operated

Surfaces: chrome Art. no.: 31172000

**Focus** 

Electronic basin mixer with temperature pre-adjustment and battery operated

Surfaces: chrome Art. no. : 31172000