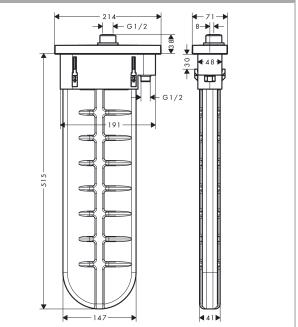

## Scale drawing

### Description

- product features
- · Consists of: hose box, shower hose, escutcheon
- · suitable for rim mounted or tile surround installation
- · designed to run 1 function
- · sBox for quiet, smooth and protected hose guidance
- · Flow rate (at 3 bar): 9.5 l/min
- · Operating pressure: min. 1 bar/max. 10 bar
- · bath rim width at least 100 mm
- · Clamping range: 0 30 mm
- · Maximum pull-out length of hand shower 1.45 m
- · removable for service at any time
- protected against backflow for domestic use . (according to DIN EN 1717)
- · WRAS 1907041