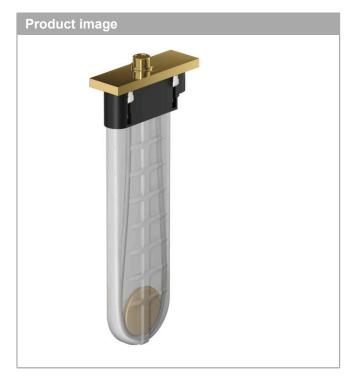

## product features

- · Consists of: hose box, shower hose, escutcheon
- · suitable for rim mounted or tile surround installation
- · designed to run 1 function
- · sBox for quiet, smooth and protected hose guidance
- · Flow rate (at 3 bar): 9.5 l/min
- · Operating pressure: min. 1 bar/max. 10 bar
- · bath rim width at least 100 mm
- · Clamping range: 0 30 mm
- · Maximum pull-out length of hand shower 1.45 m
- · removable for service at any time
- protected against backflow for domestic use (according to DIN EN 1717)
- · WRAS 1907041