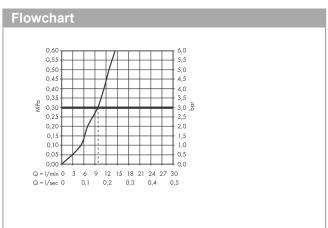

## product features

- · Consists of: hose box, shower hose, escutcheon
- · suitable for rim mounted or tile surround installation
- · designed to run 1 function
- · sBox for quiet, smooth and protected hose guidance
- · Flow rate (at 3 bar): 9.5 l/min
- · Operating pressure: min. 1 bar/max. 10 bar
- · bath rim width at least 100 mm
- · Clamping range: 0 30 mm
- · Maximum pull-out length of hand shower 1.45 m
- · removable for service at any time
- protected against backflow for domestic use (according to DIN EN 1717)
- · WRAS 1907041