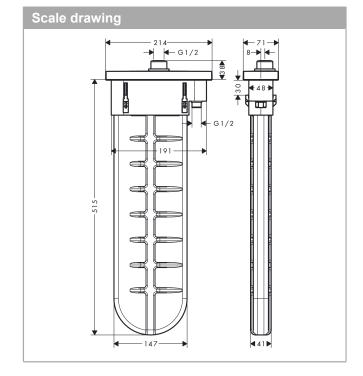

## product features

- · Consists of: hose box, shower hose, escutcheon
- · suitable for rim mounted or tile surround installation
- · designed to run 1 function
- · sBox for quiet, smooth and protected hose guidance
- · Flow rate (at 3 bar): 9.5 l/min
- · Operating pressure: min. 1 bar/max. 10 bar
- · bath rim width at least 100 mm
- · Clamping range: 0 30 mm
- · Maximum pull-out length of hand shower 1.45 m
- · removable for service at any time
- protected against backflow for domestic use (according to DIN EN 1717)
- · WRAS 1907041