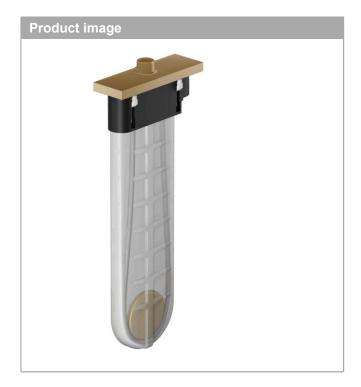

sBox

Finish set square

Surfaces: brushed bronze Art. no.: 28010140

## product features

- · Consists of: hose box, shower hose, escutcheon
- · suitable for rim mounted or tile surround installation
- · designed to run 1 function
- · sBox for quiet, smooth and protected hose guidance
- · Flow rate (at 3 bar): 9.5 l/min
- · Operating pressure: min. 1 bar/max. 10 bar
- · bath rim width at least 100 mm
- · Clamping range: 0 30 mm
- · Maximum pull-out length of hand shower 1.45 m
- · removable for service at any time
- protected against backflow for domestic use (according to DIN EN 1717)
- · WRAS 1907041