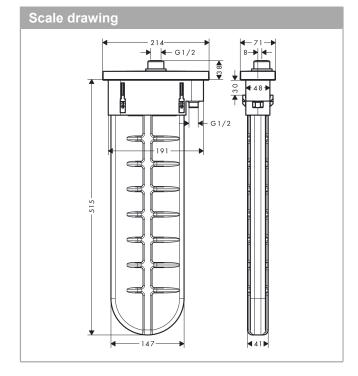

## product features

- · Consists of: hose box, shower hose, escutcheon
- · suitable for rim mounted or tile surround installation
- · designed to run 1 function
- · sBox for quiet, smooth and protected hose guidance
- · Flow rate (at 3 bar): 9.5 l/min
- · Operating pressure: min. 1 bar/max. 10 bar
- · bath rim width at least 100 mm
- · Clamping range: 0 30 mm
- · Maximum pull-out length of hand shower 1.45 m
- · removable for service at any time
- protected against backflow for domestic use (according to DIN EN 1717)
- · WRAS 1907041