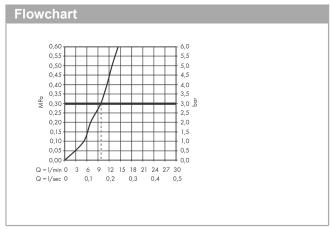

## product features

- · Consists of: hose box, shower hose, escutcheon
- · suitable for rim mounted or tile surround installation
- · designed to run 1 function
- · sBox for quiet, smooth and protected hose guidance
- · Flow rate (at 3 bar): 9.5 l/min
- · Operating pressure: min. 1 bar/max. 10 bar
- · bath rim width at least 100 mm
- · Clamping range: 0 30 mm
- · Maximum pull-out length of hand shower 1.45 m
- · removable for service at any time
- protected against backflow for domestic use (according to DIN EN 1717)
- · WRAS 1907041