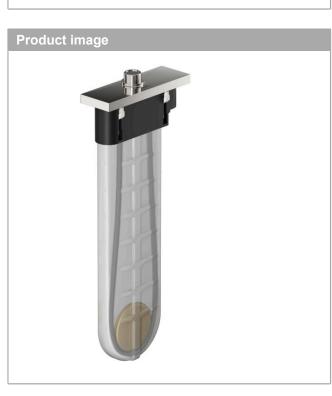

## Description

- product features
- · Consists of: hose box, shower hose, escutcheon
- · suitable for rim mounted or tile surround installation
- · designed to run 1 function
- · sBox for quiet, smooth and protected hose guidance
- · Flow rate (at 3 bar): 9.5 l/min
- · Operating pressure: min. 1 bar/max. 10 bar
- · bath rim width at least 100 mm
- · Clamping range: 0 30 mm
- · Maximum pull-out length of hand shower 1.45 m
- · removable for service at any time
- protected against backflow for domestic use (according to DIN EN 1717)
- · WRAS 1907041