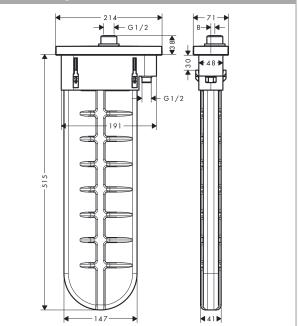

## AXOR

## sBox

Finish set square

Surfaces: chrome Art. no. : 28010000

## Description

- product features
- · Consists of: hose box, shower hose, escutcheon
- · suitable for rim mounted or tile surround installation
- · designed to run 1 function
- · sBox for quiet, smooth and protected hose guidance
- · Flow rate (at 3 bar): 9.5 l/min
- · Operating pressure: min. 1 bar/max. 10 bar
- · bath rim width at least 100 mm
- · Clamping range: 0 30 mm
- · Maximum pull-out length of hand shower 1.45 m
- · removable for service at any time
- protected against backflow for domestic use (according to DIN EN 1717)
- · WRAS 1907041





Article Details



## Scale drawing



£ 271.67