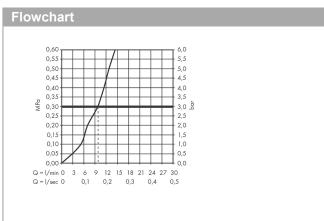

## Description

- product features
- · Consists of: hose box, shower hose, escutcheon
- · suitable for rim mounted or tile surround installation
- · designed to run 1 function
- · sBox for quiet, smooth and protected hose guidance
- · Flow rate (at 3 bar): 9.5 l/min
- · Operating pressure: min. 1 bar/max. 10 bar
- · bath rim width at least 100 mm
- · Clamping range: 0 30 mm
- · Maximum pull-out length of hand shower 1.45 m
- · removable for service at any time
- protected against backflow for domestic use (according to DIN EN 1717)
- · WRAS 1907041