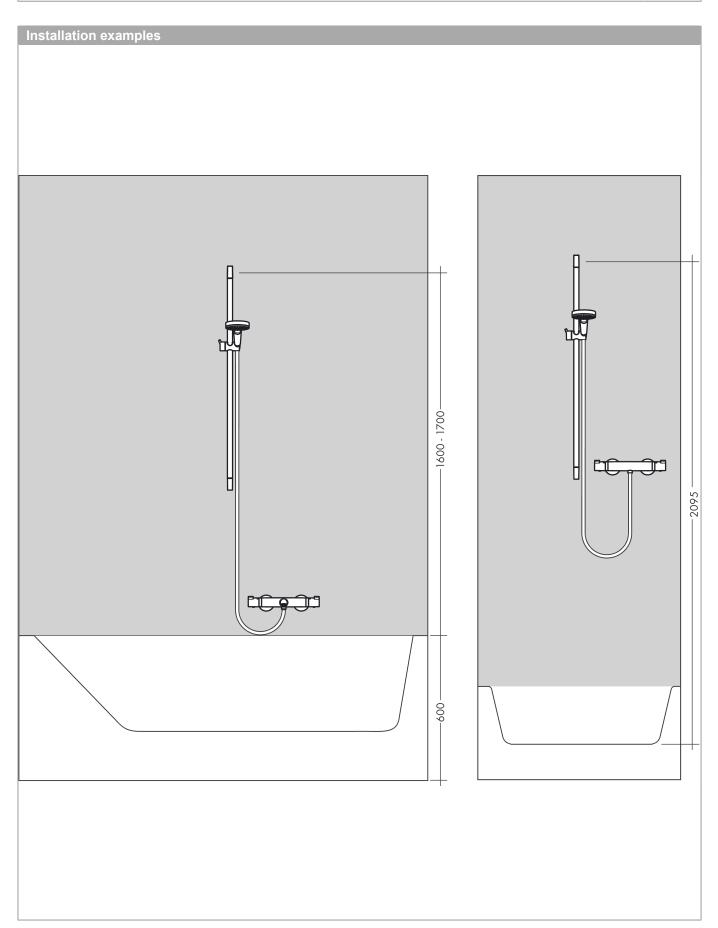

#### product features

- Consists of: hand shower, thermostatic shower mixer, shower bar, slider, shower hose
- · Spray pattern: Rain, IntenseRain
- · spray type adjustment by turning
- · pivot connector prevent hose from tangling
- 90° position adjustable slider, pivots left and right, up and down
- · Maximum flow rate (at 3 bar): 14 l/min