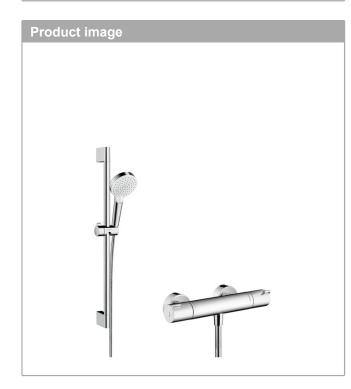

### Crometta

Shower system 100 Vario with Ecostat 1001 CL thermostatic mixer and shower rail 65 cm Surfaces: white/chrome Art. no. : 27812400

#### product features

- Consists of: hand shower, thermostatic shower mixer, shower bar, slider, shower hose
- · Spray pattern: Rain, IntenseRain
- · spray type adjustment by turning
- · pivot connector prevent hose from tangling
- 90° position adjustable slider, pivots left and right, up and down
- · Maximum flow rate (at 3 bar): 14 l/min