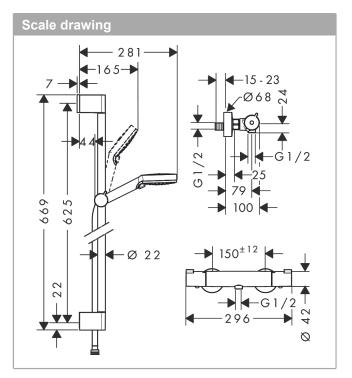

#### product features

- Consists of: hand shower, thermostatic shower mixer, shower bar, slider, shower hose
- · Spray pattern: Rain, IntenseRain
- · spray type adjustment by turning
- · pivot connector prevent hose from tangling
- 90° position adjustable slider, pivots left and right, up and down
- · Maximum flow rate (at 3 bar): 14 l/min