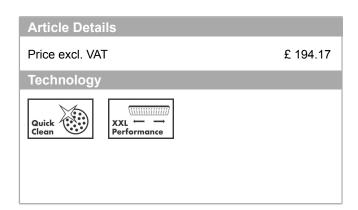

### Crometta

Shower system 100 Vario with Ecostat 1001 CL thermostatic mixer and shower rail 65 cm Surfaces: white/chrome Art. no. : 27812400

#### product features

- Consists of: hand shower, thermostatic shower mixer, shower bar, slider, shower hose
- · Spray pattern: Rain, IntenseRain
- · spray type adjustment by turning
- · pivot connector prevent hose from tangling
- 90° position adjustable slider, pivots left and right, up and down
- · Maximum flow rate (at 3 bar): 14 l/min