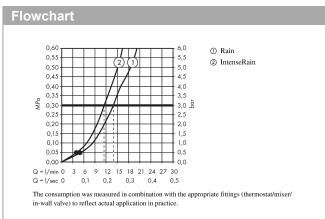

#### product features

- Consists of: hand shower, thermostatic shower mixer, shower bar, slider, shower hose
- · Spray pattern: Rain, IntenseRain
- · spray type adjustment by turning
- · pivot connector prevent hose from tangling
- 90° position adjustable slider, pivots left and right, up and down
- · Maximum flow rate (at 3 bar): 14 l/min