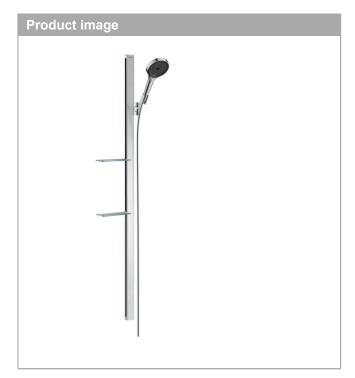

## Rainfinity

Shower set 130 3jet with shower bar 150 cm and soap dishes

Surfaces: chrome Art. no.: 27673000

## product features

- · Consists of: hand shower, shower bar, shower hose, slider, soap dishes
- · Shower head size: 130 mm
- · Spray pattern: PowderRain, Intense PowderRain, MonoRain
- · made of safety glass
- · Select button to comfortably switch between spray modes
- · pivot connector prevent hose from tangling
- 90° position adjustable slider, pivots left and right, up and down
- · maximum flow rate 14 l/min at 3 bar
- · 41 mm width of shower bar
- · Operating pressure: min. 1,1 bar/max. 6 bar
- · wall supports of plastic
- Wall bar type: flat aluminium profile with safety glass finish
- · Finish: chrome