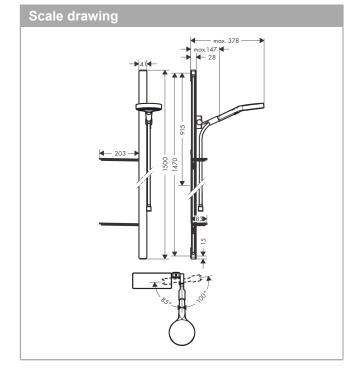

## Rainfinity

Shower set 130 3jet with shower bar 150 cm and soap dishes

Surfaces: chrome Art. no.: 27673000

## product features

- · Consists of: hand shower, shower bar, shower hose, slider, soap dishes
- · Shower head size: 130 mm
- · Spray pattern: PowderRain, Intense PowderRain, MonoRain
- · made of safety glass
- · Select button to comfortably switch between spray modes
- · pivot connector prevent hose from tangling
- 90° position adjustable slider, pivots left and right, up and down
- · maximum flow rate 14 l/min at 3 bar
- · 41 mm width of shower bar
- · Operating pressure: min. 1,1 bar/max. 6 bar
- · wall supports of plastic
- Wall bar type: flat aluminium profile with safety glass finish
- · Finish: chrome