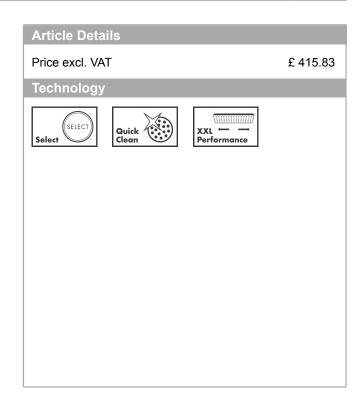

## Rainfinity

Shower set 130 3jet with shower bar 150 cm and soap dishes

Surfaces: chrome Art. no.: 27673000

## product features

- · Consists of: hand shower, shower bar, shower hose, slider, soap dishes
- · Shower head size: 130 mm
- · Spray pattern: PowderRain, Intense PowderRain, MonoRain
- · made of safety glass
- · Select button to comfortably switch between spray modes
- · pivot connector prevent hose from tangling
- 90° position adjustable slider, pivots left and right, up and down
- · maximum flow rate 14 l/min at 3 bar
- · 41 mm width of shower bar
- · Operating pressure: min. 1,1 bar/max. 6 bar
- · wall supports of plastic
- Wall bar type: flat aluminium profile with safety glass finish
- · Finish: chrome