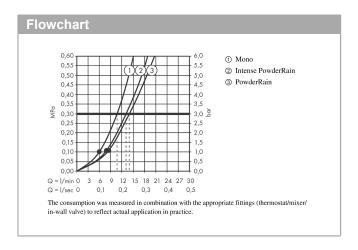

## product features

- · Consists of: hand shower, shower bar, shower hose, slider, soap dishes
- · Shower head size: 130 mm
- · Spray pattern: PowderRain, Intense PowderRain, MonoRain
- · made of safety glass
- · Select button to comfortably switch between spray modes
- · pivot connector prevent hose from tangling
- 90° position adjustable slider, pivots left and right, up and down
- · maximum flow rate 14 l/min at 3 bar
- · 41 mm width of shower bar
- · Operating pressure: min. 1,1 bar/max. 6 bar
- · wall supports of plastic
- Wall bar type: flat aluminium profile with safety glass finish
- · Finish: chrome