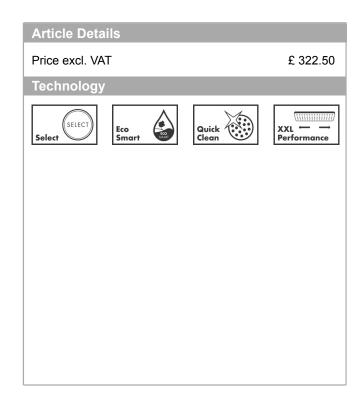

### Rainfinity

Shower set 130 3jet EcoSmart 9 I/min with shower bar 90 cm and soap dish

Surfaces: chrome Art. no.: 27672000

# Rainfinity

Shower set 130 3jet EcoSmart 9 I/min with shower bar 90 cm and soap dish

Surfaces: chrome Art. no. : 27672000