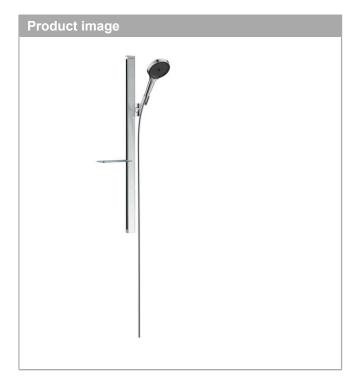

### Rainfinity

Shower set 130 3jet EcoSmart 9 I/min with shower bar 90 cm and soap dish

Surfaces: chrome Art. no.: 27672000

# Rainfinity

Shower set 130 3jet EcoSmart 9 I/min with shower bar 90 cm and soap dish

Surfaces: chrome Art. no. : 27672000