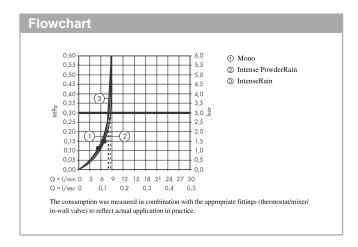

#### product features

- · Consists of: hand shower, shower bar, shower hose, slider, soap dish
- · Shower head size: 130 mm
- · Spray pattern: PowderRain, Intense PowderRain, MonoRain
- · made of safety glass
- · Select button to comfortably switch between spray modes
- · pivot connector prevent hose from tangling
- 90° position adjustable slider, pivots left and right, up and down
- · maximum flow rate 8 l/min at 3 bar
- · 41 mm width of shower bar
- Operating pressure: min. 1,4 bar/max. 6 bar
- · wall supports of plastic
- Wall bar type: flat aluminium profile with safety glass finish
- · Finish: chrome