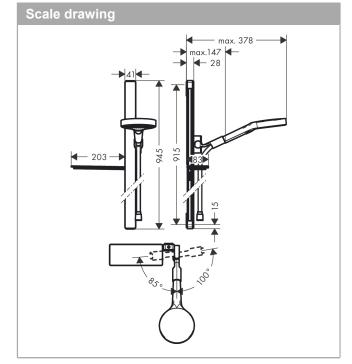

#### product features

- · Consists of: hand shower, shower bar, shower hose, slider, soap dish
- · Shower head size: 130 mm
- · Spray pattern: PowderRain, Intense PowderRain, MonoRain
- · made of safety glass
- · Select button to comfortably switch between spray modes
- · pivot connector prevent hose from tangling
- 90° position adjustable slider, pivots left and right, up and down
- · maximum flow rate 8 l/min at 3 bar
- · 41 mm width of shower bar
- Operating pressure: min. 1,4 bar/max. 6 bar
- · wall supports of plastic
- Wall bar type: flat aluminium profile with safety glass finish
- · Finish: chrome