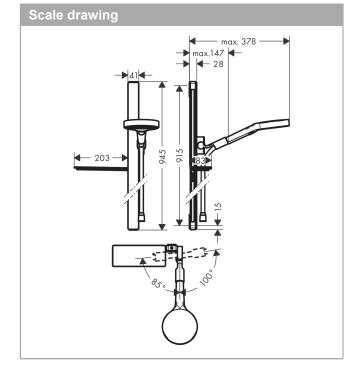

#### product features

- · Consists of: hand shower, shower bar, shower hose, slider, soap dish
- · Shower head size: 130 mm
- · Spray pattern: PowderRain, Intense PowderRain, MonoRain
- · made of safety glass
- · Select button to comfortably switch between spray modes
- · pivot connector prevent hose from tangling
- 90° position adjustable slider, pivots left and right, up and down
- · maximum flow rate 14 l/min at 3 bar
- · 41 mm width of shower bar
- · Operating pressure: min. 1,1 bar/max. 6 bar
- · wall supports of plastic
- Wall bar type: flat aluminium profile with safety glass finish
- · Finish: chrome