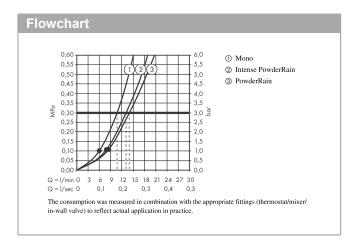

d soap dish

Surfaces: chrome Art. no.: 27671000

## Description

#### product features

- · Consists of: hand shower, shower bar, shower hose, slider, soap dish
- · Shower head size: 130 mm
- · Spray pattern: PowderRain, Intense PowderRain, MonoRain
- · made of safety glass
- · Select button to comfortably switch between spray modes
- · pivot connector prevent hose from tangling
- 90° position adjustable slider, pivots left and right, up and down
- · maximum flow rate 14 l/min at 3 bar
- · 41 mm width of shower bar
- · Operating pressure: min. 1,1 bar/max. 6 bar
- · wall supports of plastic
- Wall bar type: flat aluminium profile with safety glass finish
- · Finish: chrome









# Rainfinity

Shower set 130 3jet with shower bar 90 cm and soap dish

Surfaces: chrome Art. no.: 27671000