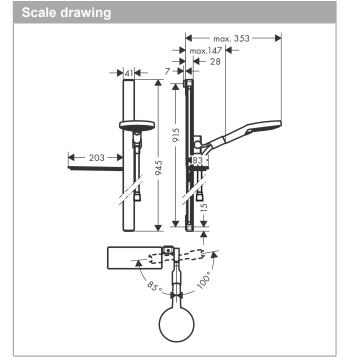

#### product features

- · Consists of: hand shower, shower bar, shower hose, slider, soap dish
- · Shower head size: 125 mm
- · Spray pattern: Rain, RainAir, Whirl
- · made of safety glass
- Select button to comfortably switch between spray modes
- · pivot connector prevent hose from tangling
- 90° position adjustable slider, pivots left and right, up and down
- · maximum flow rate 15 l/min at 3 bar
- · 41 mm width of shower bar
- · wall supports of plastic
- · Wall-mounted: screw fixing
- Wall bar type: flat aluminium profile with safety glass finish
- · Finish: chrome or white