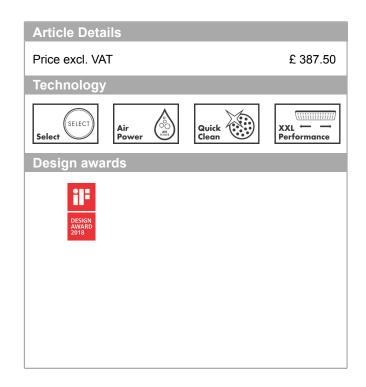

#### product features

- · Consists of: hand shower, shower bar, shower hose, slider, soap dish
- · Shower head size: 125 mm
- · Spray pattern: Rain, RainAir, Whirl
- · made of safety glass
- Select button to comfortably switch between spray modes
- · pivot connector prevent hose from tangling
- 90° position adjustable slider, pivots left and right, up and down
- · maximum flow rate 15 l/min at 3 bar
- · 41 mm width of shower bar
- · wall supports of plastic
- · Wall-mounted: screw fixing
- Wall bar type: flat aluminium profile with safety glass finish
- · Finish: chrome or white