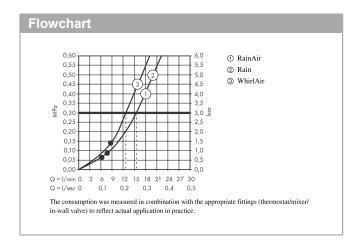

#### product features

- · Consists of: hand shower, shower bar, shower hose, slider, soap dish
- · Shower head size: 125 mm
- · Spray pattern: Rain, RainAir, Whirl
- · made of safety glass
- Select button to comfortably switch between spray modes
- · pivot connector prevent hose from tangling
- 90° position adjustable slider, pivots left and right, up and down
- · maximum flow rate 15 l/min at 3 bar
- · 41 mm width of shower bar
- · wall supports of plastic
- · Wall-mounted: screw fixing
- Wall bar type: flat aluminium profile with safety glass finish
- · Finish: chrome or white