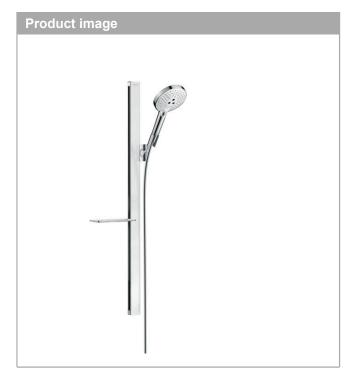

# Shower set 120 3jet with Unica'E shower rail 90 cm and soap dish

Surfaces: white/chrome Art. no. : 27648400

#### product features

- · Consists of: hand shower, shower bar, shower hose, slider, soap dish
- · Shower head size: 125 mm
- · Spray pattern: Rain, RainAir, Whirl
- · made of safety glass
- Select button to comfortably switch between spray modes
- · pivot connector prevent hose from tangling
- 90° position adjustable slider, pivots left and right, up and down
- · maximum flow rate 15 l/min at 3 bar
- · 41 mm width of shower bar
- · wall supports of plastic
- · Wall-mounted: screw fixing
- Wall bar type: flat aluminium profile with safety glass finish
- · Finish: chrome or white

## Raindance Select S

**Shower set 120 3jet with Unica'E shower rail 90 cm and soap dish** Surfaces: **white/chrome** Art. no. : **27648400** 