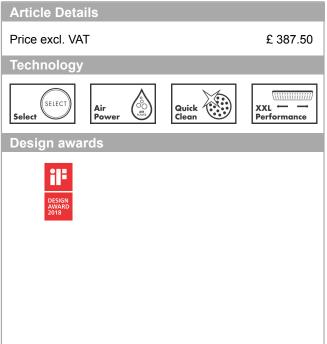

#### product features

- · Consists of: hand shower, shower bar, shower hose, slider, soap dish
- · Shower head size: 125 mm
- · Spray pattern: Rain, RainAir, Whirl
- · made of safety glass
- · Select button to comfortably switch between spray modes
- · pivot connector prevent hose from tangling
- · 90° position adjustable slider, pivots left and right, up and down
- . maximum flow rate 15 l/min at 3 bar
- · 41 mm width of shower bar
- · wall supports of plastic
- · Wall-mounted: screw fixing
- · Wall bar type: flat aluminium profile with safety glass finish
- · Finish: chrome or white