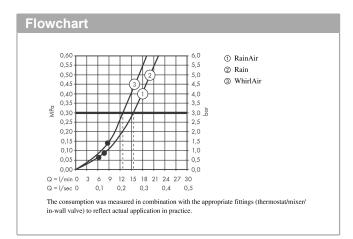

#### product features

- · Consists of: hand shower, shower bar, shower hose, slider, soap dish
- · Shower head size: 125 mm
- · Spray pattern: Rain, RainAir, Whirl
- · made of safety glass
- · Select button to comfortably switch between spray modes
- · pivot connector prevent hose from tangling
- · 90° position adjustable slider, pivots left and right, up and down
- . maximum flow rate 15 l/min at 3 bar
- · 41 mm width of shower bar
- · wall supports of plastic
- · Wall-mounted: screw fixing
- · Wall bar type: flat aluminium profile with safety glass finish
- · Finish: chrome or white