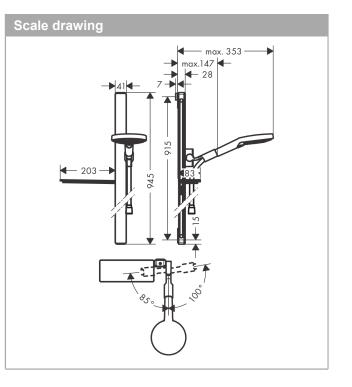

#### product features

- · Consists of: hand shower, shower bar, shower hose, slider, soap dish
- · Shower head size: 125 mm
- · Spray pattern: Rain, RainAir, Whirl
- · made of safety glass
- · Select button to comfortably switch between spray modes
- · pivot connector prevent hose from tangling
- · 90° position adjustable slider, pivots left and right, up and down
- . maximum flow rate 15 l/min at 3 bar
- · 41 mm width of shower bar
- · wall supports of plastic
- · Wall-mounted: screw fixing
- · Wall bar type: flat aluminium profile with safety glass finish
- · Finish: chrome or white