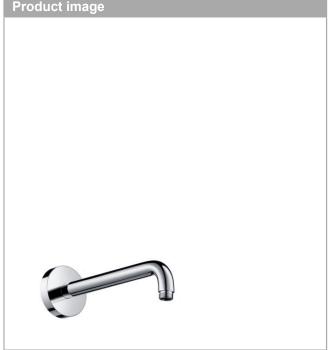

## product features

| product features                                                                                      | Price excl. VAT | £ 96.30 |
|-------------------------------------------------------------------------------------------------------|-----------------|---------|
| Length: 241 mm                                                                                        | THOS SAGE VAL   | 2 00.00 |
| · shaft Ø: 27 mm                                                                                      |                 |         |
| · wall-mounted                                                                                        |                 |         |
| Installation type: exposed design allows easy installation, all working parts are outside of the wall |                 |         |
| · Material: brass                                                                                     |                 |         |
| · Version: 90° angle                                                                                  |                 |         |
| Connection thread ½"                                                                                  |                 |         |
|                                                                                                       |                 |         |
| Product image                                                                                         | Scale drawing   |         |