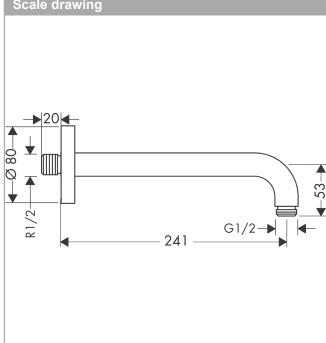

## product features

| product features                                                                                      | Price excl. VAT | £ 96.30 |
|-------------------------------------------------------------------------------------------------------|-----------------|---------|
| Length: 241 mm                                                                                        | THOS SAGE VAL   | 2 00.00 |
| · shaft Ø: 27 mm                                                                                      |                 |         |
| · wall-mounted                                                                                        |                 |         |
| Installation type: exposed design allows easy installation, all working parts are outside of the wall |                 |         |
| · Material: brass                                                                                     |                 |         |
| · Version: 90° angle                                                                                  |                 |         |
| Connection thread ½"                                                                                  |                 |         |
|                                                                                                       |                 |         |
| Product image                                                                                         | Scale drawing   |         |