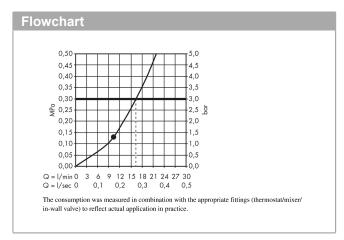

#### product features

- $\cdot$  Consists of: overhead shower, ceiling connector
- · Spray pattern: RainAir
- · Shower head size: 360 x 190 mm
- · Ball-joint: overhead shower angle adjustable
- · flow rate RainAir 16 l/min at 3 bar
- · Operating pressure: min. 1.5 bar/max. 6 bar
- · Spray face: metal
- $\cdot$   $\,$  spray disc removable for cleaning
- · brass ceiling connector
- · Ceiling connection length: 100 mm
- · Installation: ceiling
- · Connection thread 1/2"