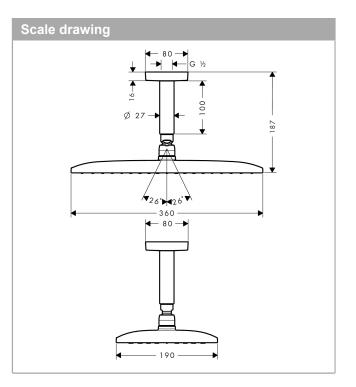

#### product features

- $\cdot$  Consists of: overhead shower, ceiling connector
- · Spray pattern: RainAir
- · Shower head size: 360 x 190 mm
- · Ball-joint: overhead shower angle adjustable
- · flow rate RainAir 16 l/min at 3 bar
- · Operating pressure: min. 1.5 bar/max. 6 bar
- · Spray face: metal
- $\cdot$   $\,$  spray disc removable for cleaning
- · brass ceiling connector
- · Ceiling connection length: 100 mm
- · Installation: ceiling
- · Connection thread 1/2"