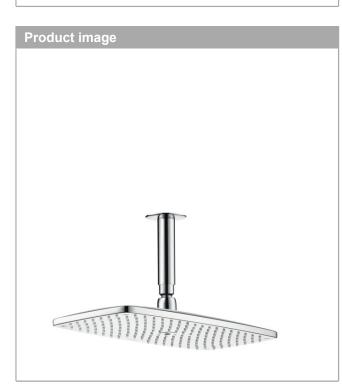

#### Overhead shower 360 1jet with ceiling connector Surfaces: polished redgold Art. no. : 27381300

#### product features

- $\cdot$  Consists of: overhead shower, ceiling connector
- · Spray pattern: RainAir
- · Shower head size: 360 x 190 mm
- · Ball-joint: overhead shower angle adjustable
- · flow rate RainAir 16 l/min at 3 bar
- · Operating pressure: min. 1.5 bar/max. 6 bar
- · Spray face: metal
- $\cdot$   $\,$  spray disc removable for cleaning
- · brass ceiling connector
- · Ceiling connection length: 100 mm
- · Installation: ceiling
- · Connection thread 1/2"