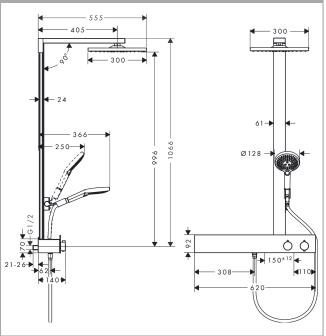

t$  Shower head size: 300 x 300 mm
- · Spray pattern: RainAir
- · overhead shower angle adjustable
- · Shower arm length: 405 mm
- · Shelf colour: anodised aluminium
- surface of the cover at colour variant -000 = mirror glass, at colour variant -400 = white glass
- · Maximum flow rate (at 3 bar): 16 l/min
- thermostat ShowerTablet 600
- · isolated water conduction
- · safety stop at 40°C
- outlets controlled via volume control/diverter and may not be used simultaneously
- $\cdot$  will not run two outlets at same time
- exposed design allows easy installation, all working parts are outside of the wall
- Connection dimension 1/2"
- Connection thread <sup>1</sup>/<sub>2</sub>"
- · Centre distance 150 mm ± 12 mm
- · minimum operating pressure 1.6 bar



Article Details



### Scale drawing



## AXOR

#### Raindance E Showernine 300 fiet with Shower

Showerpipe 300 1jet with ShowerTablet 600 Surfaces: chrome Art. no. : 27363000