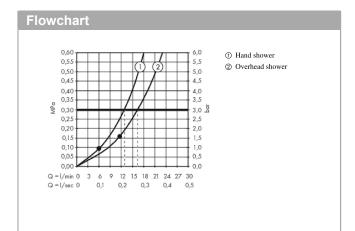

lour: anodised aluminium
- surface of the cover at colour variant -000 = mirror glass, at colour variant -400 = white glass
- · Maximum flow rate (at 3 bar): 16 l/min
- thermostat ShowerTablet 600
- · isolated water conduction
- · safety stop at 40°C
- outlets controlled via volume control/diverter and may not be used simultaneously
- $\cdot$  will not run two outlets at same time
- exposed design allows easy installation, all working parts are outside of the wall
- Connection dimension 1/2"
- Connection thread <sup>1</sup>/<sub>2</sub>"
- · Centre distance 150 mm ± 12 mm
- · minimum operating pressure 1.6 bar



Article Details



### Scale drawing



## AXOR

#### Raindance E Showernine 300 fiet with Shower

Showerpipe 300 1jet with ShowerTablet 600 Surfaces: chrome Art. no. : 27363000