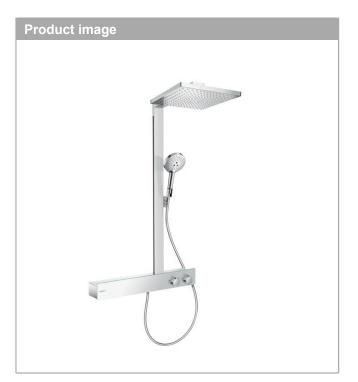

#### product features

- Consists of: overhead shower, hand shower, Thermostatic shower mixer, shower hose, slider
- 90° position adjustable slider, pivots left and right, up and down
- · overhead shower Raindance E 300 Air 1jet
- $\cdot$  Shower head size: 300 x 300 mm
- · Spray pattern: RainAir
- · overhead shower angle adjustable
- · Shower arm length: 405 mm
- · Shelf colour: anodised aluminium
- surface of the cover at colour variant -000 = mirror glass, at colour variant -400 = white glass
- · Maximum flow rate (at 3 bar): 16 l/min
- thermostat ShowerTablet 600
- · isolated water conduction
- · safety stop at 40°C
- outlets controlled via volume control/diverter and may not be used simultaneously
- $\cdot$  will not run two outlets at same time
- exposed design allows easy installation, all working parts are outside of the wall
- Connection dimension 1/2"
- Connection thread <sup>1</sup>/<sub>2</sub>"
- · Centre distance 150 mm ± 12 mm
- · minimum operating pressure 1.6 bar