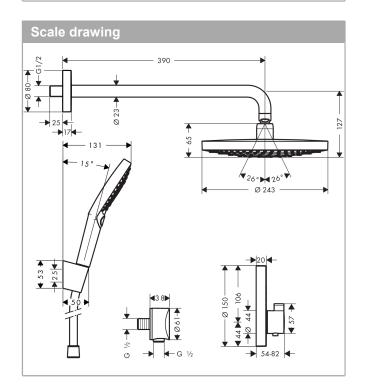

### product features

- Consists of: overhead shower, hand shower, thermostatic shower mixer, basic set, shower arm, shower holder, wall outlet, shower hose
- · Maximum flow rate (at 3 bar): 17 l/min
- · overhead shower size: 240 mm
- · shower arm length: 390 mm
- · spray pattern overhead shower: RainAir, Rain
- spray pattern hand shower: RainAir, Rain, WhirlAir
- · hand shower size: 125 mm
- · kink-protected shower hose
- thermostatic mixer with Select push button on / off control for 2 outlets
- safety stop at 40°C
- if running with a pump, please specify a universal (negative head) pump
- · Operating pressure: min. 1 bar/max. 6 bar