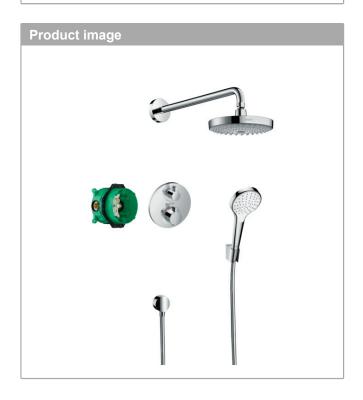

## product features

- Consists of: overhead shower, hand shower, thermostatic shower mixer, basic set, shower arm, shower holder, wall outlet, shower hose
- · Maximum flow rate (at 3 bar): 17 l/min
- · overhead shower size: 180 mm
- · spray pattern overhead shower: Rain, IntenseRain
- $\cdot$   $\,$  spray pattern hand shower: Rain
- · hand shower size: 110 mm
- · kink-protected shower hose
- · thermostatic mixer designed to run 2 outlets
- · Operating pressure: min. 1 bar/max. 6 bar