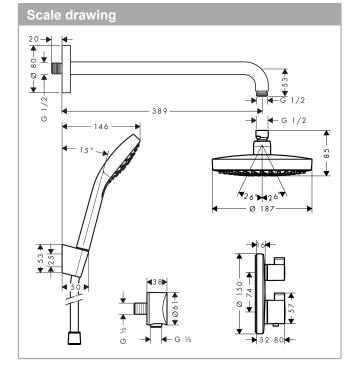

## product features

- Consists of: overhead shower, hand shower, thermostatic shower mixer, basic set, shower arm, shower holder, wall outlet, shower hose
- · Maximum flow rate (at 3 bar): 17 l/min
- · overhead shower size: 180 mm
- · spray pattern overhead shower: Rain, IntenseRain
- $\cdot$   $\,$  spray pattern hand shower: Rain
- · hand shower size: 110 mm
- · kink-protected shower hose
- · thermostatic mixer designed to run 2 outlets
- · Operating pressure: min. 1 bar/max. 6 bar