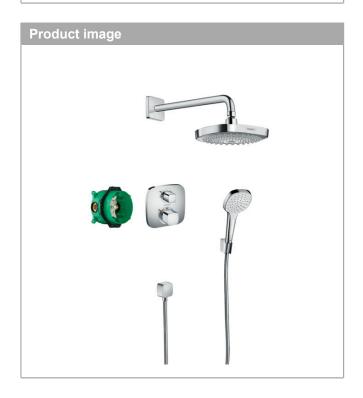

## product features

- Consists of: overhead shower, hand shower, thermostatic shower mixer, basic set, shower arm, shower holder, wall outlet, shower hose
- · Maximum flow rate (at 3 bar): 17 l/min
- · overhead shower size: 180 mm x 180 mm
- · spray pattern overhead shower: Rain, IntenseRain
- · spray pattern hand shower: Rain
- · hand shower size: 110 mm
- · kink-protected shower hose
- · thermostatic mixer for 2 outlets
- · safety stop at 40°C
- · Operating pressure: min. 1 bar/max. 6 bar