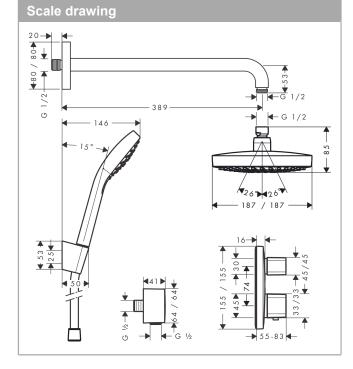

## product features

- Consists of: overhead shower, hand shower, thermostatic shower mixer, basic set, shower arm, shower holder, wall outlet, shower hose
- · Maximum flow rate (at 3 bar): 17 l/min
- · overhead shower size: 180 mm x 180 mm
- · spray pattern overhead shower: Rain, IntenseRain
- · spray pattern hand shower: Rain
- · hand shower size: 110 mm
- · kink-protected shower hose
- · thermostatic mixer for 2 outlets
- · safety stop at 40°C
- · Operating pressure: min. 1 bar/max. 6 bar