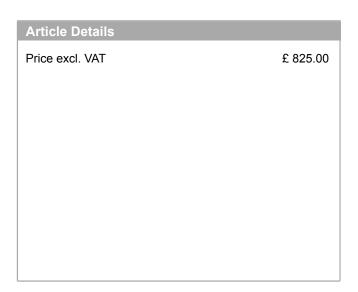

## **Croma Select E**

Shower system with Ecostat E thermostatic mixer for concealed installation

Surfaces: chrome Art. no.: 27294000