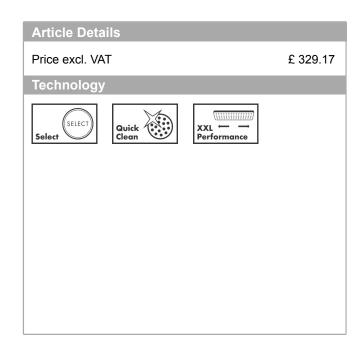

## product features

- · Consists of: hand shower, Thermostatic shower mixer, shower hose, slider
- · height-adjustable hand shower holder
- · Shower rail: 1000 mm
- · thermostat Ecostat Comfort
- · safety stop at 40°C
- · adjustable hot water limitation
- outlets controlled via volume control/diverter and may not be used simultaneously
- exposed design allows easy installation, all working parts are outside of the wall
- · Connection dimension 1/2"
- Connection thread 1/2"
- · Centre distance 150 mm ± 12 mm
- · operating pressure: min 1 bar / max 10 bar