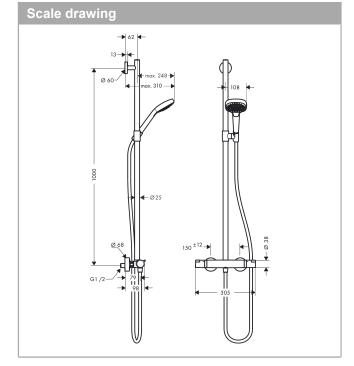

## product features

- · Consists of: hand shower, Thermostatic shower mixer, shower hose, slider
- · height-adjustable hand shower holder
- · Shower rail: 1000 mm
- · thermostat Ecostat Comfort
- · safety stop at 40°C
- · adjustable hot water limitation
- outlets controlled via volume control/diverter and may not be used simultaneously
- exposed design allows easy installation, all working parts are outside of the wall
- · Connection dimension 1/2"
- Connection thread 1/2"
- · Centre distance 150 mm ± 12 mm
- · operating pressure: min 1 bar / max 10 bar