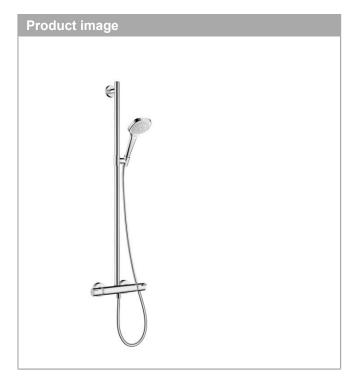

**Croma Select E** 

SemiPipe Multi with thermostatic shower mixer Surfaces: white/chrome Art. no.: 27248400

**Croma Select E** 

SemiPipe Multi with thermostatic shower mixer Surfaces: white/chrome Art. no.: 27248400

Croma Select E
SemiPipe Multi with thermostatic shower mixer
Surfaces: white/chrome Art. no.: 27248400