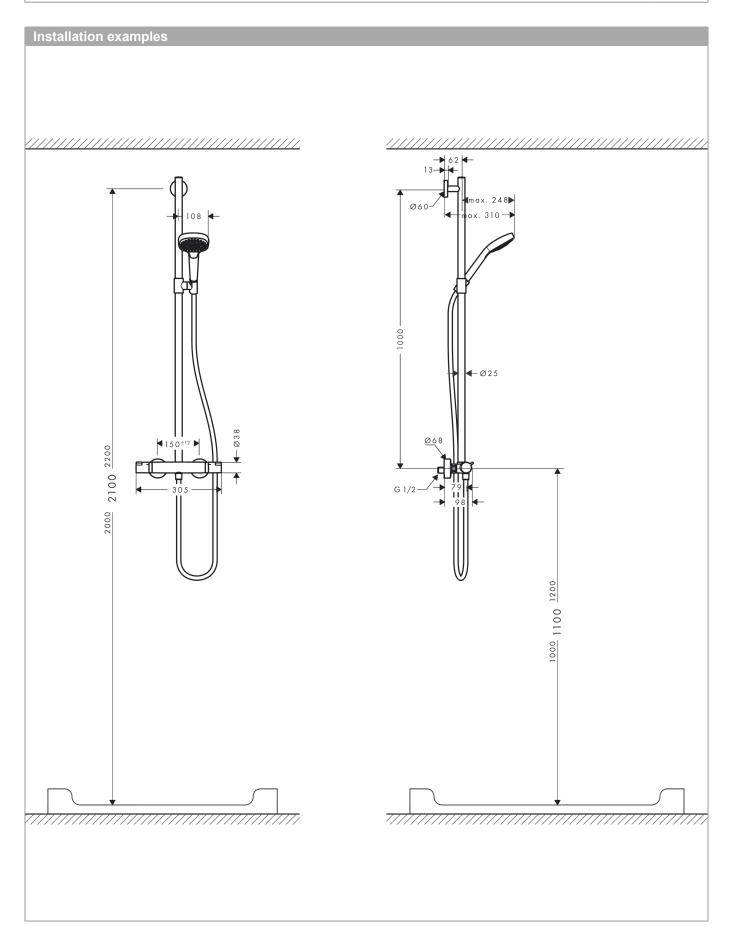

## product features

- · Consists of: hand shower, Thermostatic shower mixer, shower hose, slider
- · height-adjustable hand shower holder
- · Shower rail: 1000 mm
- · thermostat Ecostat Comfort
- · safety stop at 40°C
- · adjustable hot water limitation
- outlets controlled via volume control/diverter and may not be used simultaneously
- exposed design allows easy installation, all working parts are outside of the wall
- · Connection dimension 1/2"
- Connection thread 1/2"
- · Centre distance 150 mm ± 12 mm
- · operating pressure: min 1 bar / max 10 bar