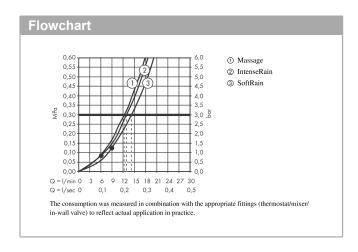

## product features

- · Consists of: hand shower, Thermostatic shower mixer, shower hose, slider
- · height-adjustable hand shower holder
- · Shower rail: 1000 mm
- · thermostat Ecostat Comfort
- · safety stop at 40°C
- · adjustable hot water limitation
- outlets controlled via volume control/diverter and may not be used simultaneously
- exposed design allows easy installation, all working parts are outside of the wall
- · Connection dimension 1/2"
- Connection thread 1/2"
- · Centre distance 150 mm ± 12 mm
- · operating pressure: min 1 bar / max 10 bar