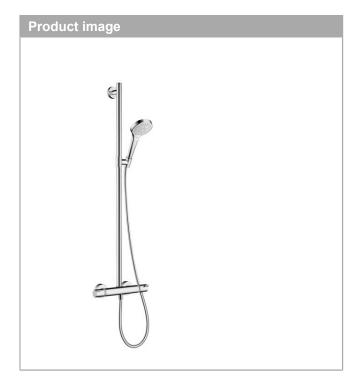

**Croma Select S** 

SemiPipe Multi with thermostatic shower mixer Surfaces: white/chrome Art. no.: 27247400

Croma Select S

**SemiPipe Multi with thermostatic shower mixer** Surfaces: **white/chrome** Art. no.: **27247400** 

Croma Select S
SemiPipe Multi with thermostatic shower mixer
Surfaces: white/chrome Art. no.: 27247400