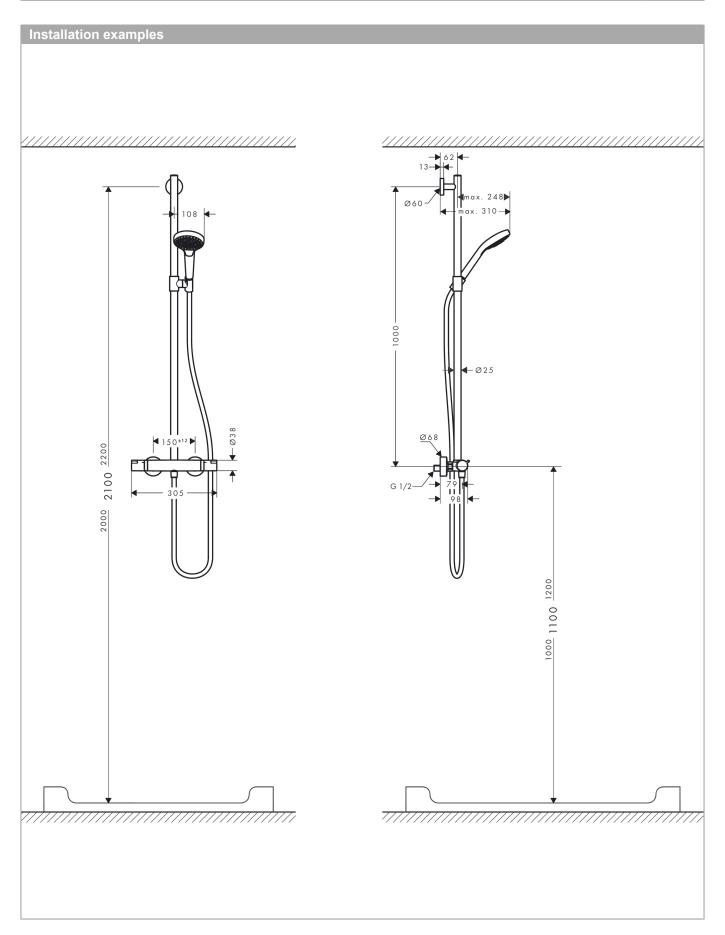

## product features

- · Consists of: hand shower, Thermostatic shower mixer, shower hose, slider
- · height-adjustable hand shower holder
- · Shower rail: 900 mm
- thermostat Ecostat Comfort
- · safety stop at 40°C
- · adjustable hot water limitation
- outlets controlled via volume control/diverter and may not be used simultaneously
- exposed design allows easy installation, all working parts are outside of the wall
- · Connection dimension 1/2"
- · Connection thread 1/2"
- · Centre distance 150 mm ± 12 mm
- · operating pressure: min 1 bar / max 10 bar