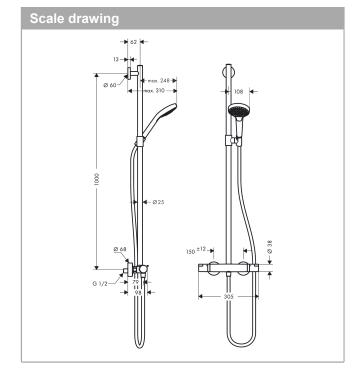

## product features

- · Consists of: hand shower, Thermostatic shower mixer, shower hose, slider
- · height-adjustable hand shower holder
- · Shower rail: 900 mm
- thermostat Ecostat Comfort
- · safety stop at 40°C
- · adjustable hot water limitation
- outlets controlled via volume control/diverter and may not be used simultaneously
- exposed design allows easy installation, all working parts are outside of the wall
- · Connection dimension 1/2"
- · Connection thread 1/2"
- · Centre distance 150 mm ± 12 mm
- · operating pressure: min 1 bar / max 10 bar