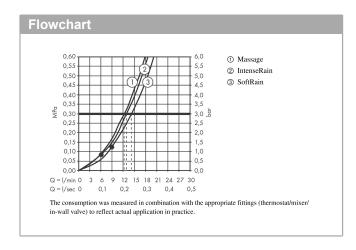

## product features

- · Consists of: hand shower, Thermostatic shower mixer, shower hose, slider
- · height-adjustable hand shower holder
- · Shower rail: 900 mm
- thermostat Ecostat Comfort
- · safety stop at 40°C
- · adjustable hot water limitation
- outlets controlled via volume control/diverter and may not be used simultaneously
- exposed design allows easy installation, all working parts are outside of the wall
- · Connection dimension 1/2"
- · Connection thread 1/2"
- · Centre distance 150 mm ± 12 mm
- · operating pressure: min 1 bar / max 10 bar