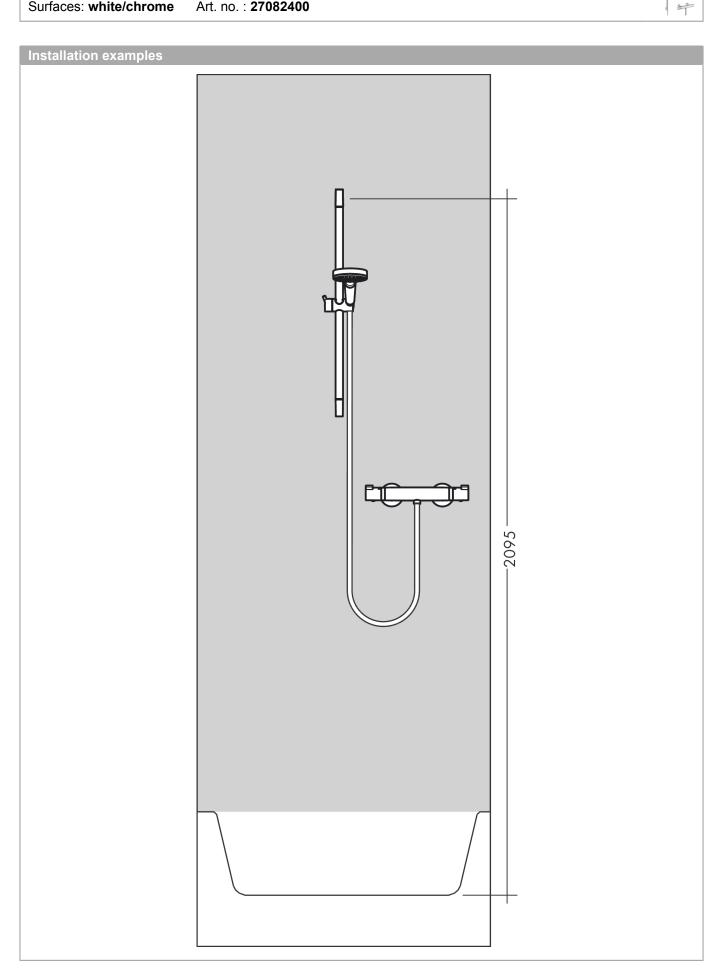

#### Croma Select E

Shower system 110 Vario with Ecostat Comfort thermostatic mixer and shower rail 90 cm Surfaces: white/chrome Art. no. : 27082400