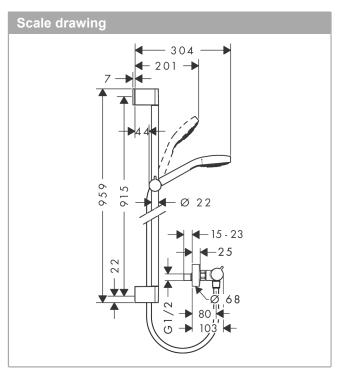

#### Croma Select E

Shower system 110 Vario with Ecostat Comfort thermostatic mixer and shower rail 90 cm Surfaces: white/chrome Art. no. : 27082400

#### product features

- · Consists of: hand shower, thermostatic shower mixer, shower bar, slider, shower hose
- · Spray pattern: Rain, Turbo Rain, IntenseRain
- Select button to comfortably switch between spray modes
- · pivot connector prevent hose from tangling
- · slide inclination angle can be adjusted by 45°
- · Maximum flow rate (at 3 bar): 15 l/min
- · Operating pressure: min. 1 bar/max. 6 bar