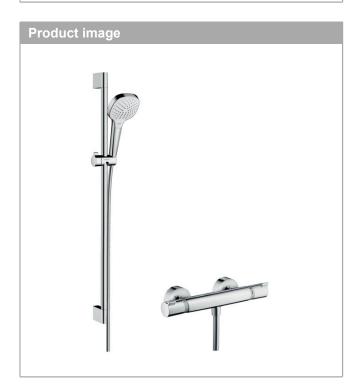

#### Croma Select E

Shower system 110 Vario with Ecostat Comfort thermostatic mixer and shower rail 90 cm Surfaces: white/chrome Art. no. : 27082400

#### product features

- · Consists of: hand shower, thermostatic shower mixer, shower bar, slider, shower hose
- · Spray pattern: Rain, Turbo Rain, IntenseRain
- Select button to comfortably switch between spray modes
- · pivot connector prevent hose from tangling
- · slide inclination angle can be adjusted by 45°
- · Maximum flow rate (at 3 bar): 15 l/min
- · Operating pressure: min. 1 bar/max. 6 bar