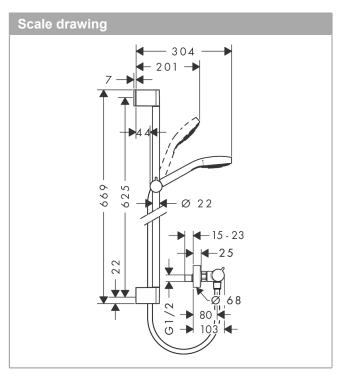

### **Croma Select E**

Shower system 110 Vario with Ecostat Comfort thermostatic mixer and shower rail 65 cm Surfaces: white/chrome Art. no. : 27081400

### Croma Select E

Shower system 110 Vario with Ecostat Comfort thermostatic mixer and shower rail 65 cm Surfaces: white/chrome Art. no. : 27081400