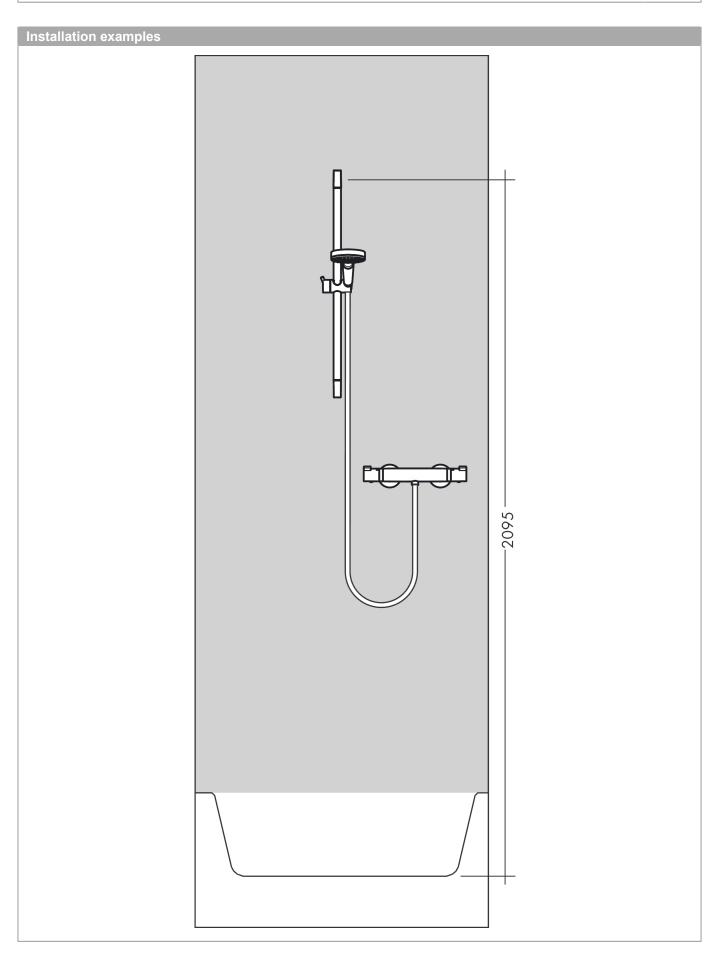

### **Croma Select E**

Shower system 110 Vario with Ecostat Comfort thermostatic mixer and shower rail 65 cm Surfaces: white/chrome Art. no. : 27081400

### Croma Select E

Shower system 110 Vario with Ecostat Comfort thermostatic mixer and shower rail 65 cm Surfaces: white/chrome Art. no. : 27081400