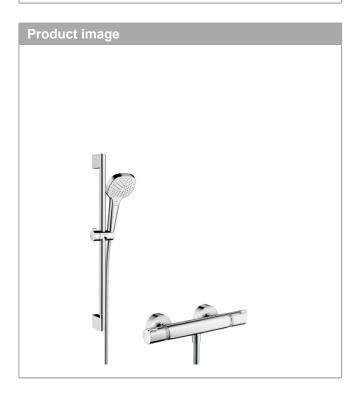

### **Croma Select E**

Shower system 110 Vario with Ecostat Comfort thermostatic mixer and shower rail 65 cm Surfaces: white/chrome Art. no. : 27081400

### product features

- · Consists of: hand shower, thermostatic shower mixer, shower bar, slider, shower hose
- · Spray pattern: Rain, Turbo Rain, IntenseRain
- · Select button to comfortably switch between spray modes
- · pivot connector prevent hose from tangling
- slide inclination angle can be adjusted by 45°
- · Maximum flow rate (at 3 bar): 15 l/min
- . Operating pressure: min. 1 bar/max. 6 bar

### Croma Select E

Shower system 110 Vario with Ecostat Comfort thermostatic mixer and shower rail 65 cm Surfaces: white/chrome Art. no. : 27081400