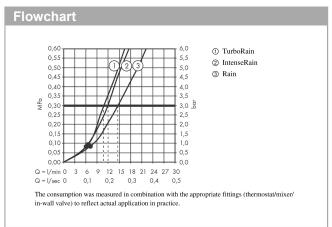

## product features

- · Consists of: hand shower, thermostatic shower mixer, shower bar, slider, shower hose
- · Spray pattern: Rain, Turbo Rain, IntenseRain
- · Select button to comfortably switch between spray modes
- · pivot connector prevent hose from tangling
- · slide inclination angle can be adjusted by 45°
- · Maximum flow rate (at 3 bar): 15 l/min
- · Operating pressure: min. 1 bar/max. 6 bar