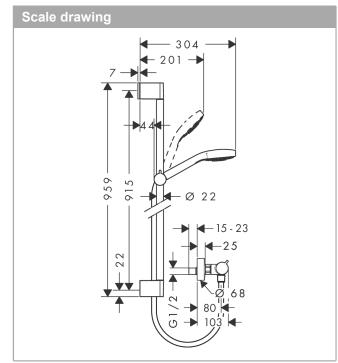

## product features

- · Consists of: hand shower, thermostatic shower mixer, shower bar, slider, shower hose
- · Spray pattern: Rain, Turbo Rain, IntenseRain
- · Select button to comfortably switch between spray modes
- · pivot connector prevent hose from tangling
- · slide inclination angle can be adjusted by 45°
- · Maximum flow rate (at 3 bar): 15 l/min
- · Operating pressure: min. 1 bar/max. 6 bar