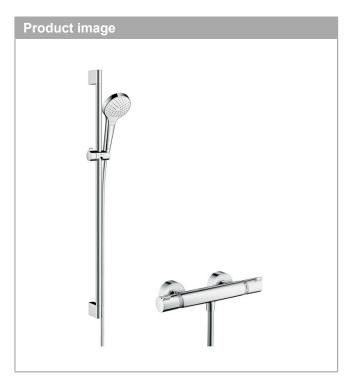

## **Croma Select S**

Shower system 110 Vario with Ecostat Comfort thermostatic mixer and shower rail 90 cm Surfaces: white/chrome Art. no.: 27014400

**Croma Select S** 

Shower system 110 Vario with Ecostat Comfort thermostatic mixer and shower rail 90 cm

Surfaces: white/chrome Art. no. : 27014400