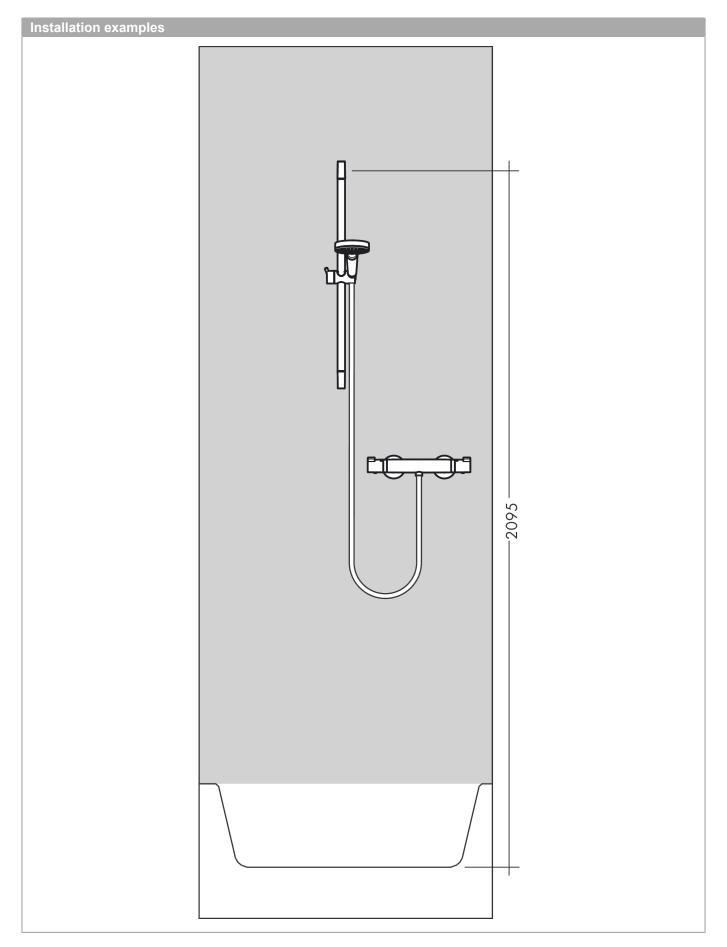

## **Croma Select S**

Shower system 110 Vario with Ecostat Comfort thermostatic mixer and shower rail 90 cm Surfaces: white/chrome Art. no.: 27014400

**Croma Select S** 

Shower system 110 Vario with Ecostat Comfort thermostatic mixer and shower rail 90 cm

Surfaces: white/chrome Art. no. : 27014400