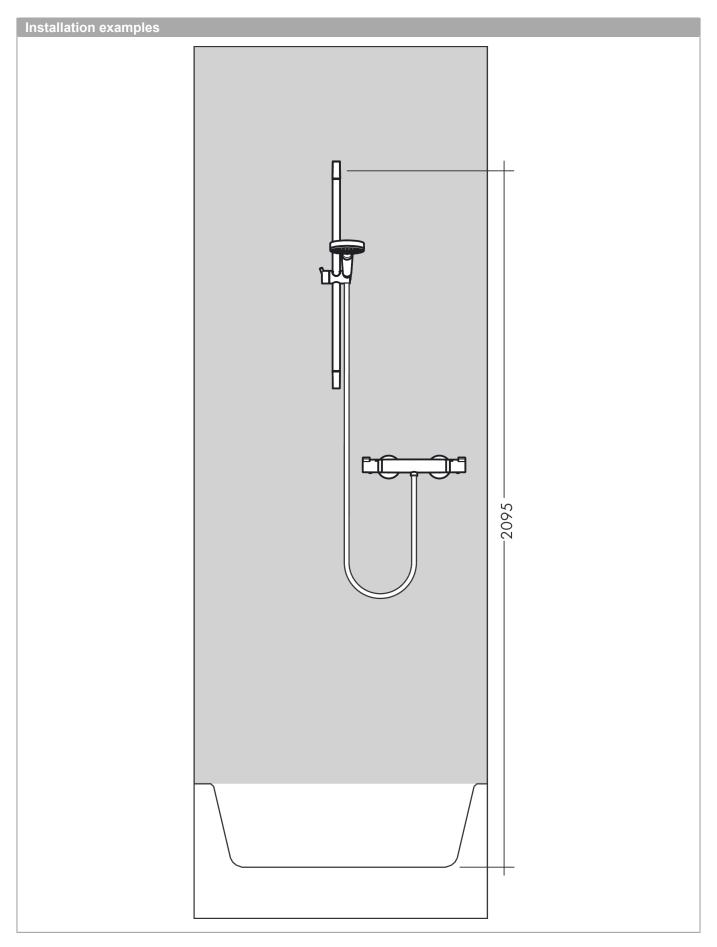

## **Croma Select S**

Shower system 110 Vario with Ecostat Comfort thermostatic mixer and shower rail 65 cm Surfaces: white/chrome Art. no.: 27013400

**Croma Select S** 

Shower system 110 Vario with Ecostat Comfort thermostatic mixer and shower rail 65 cm

Surfaces: white/chrome Art. no. : 27013400