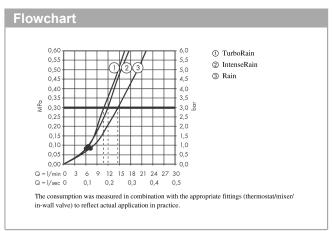

## product features

- · Consists of: hand shower, thermostatic shower mixer, shower bar, slider, shower hose
- · Spray pattern: Rain, Turbo Rain, IntenseRain
- · Select button to comfortably switch between spray modes
- · pivot connector prevent hose from tangling
- · slide inclination angle can be adjusted by 45°
- · Maximum flow rate (at 3 bar): 15 l/min
- · Operating pressure: min. 1 bar/max. 6 bar