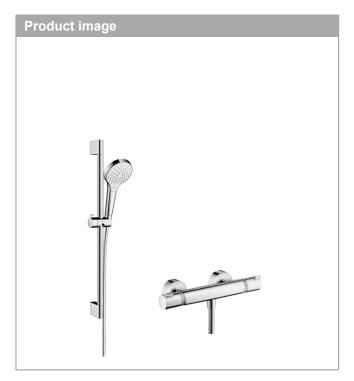

## product features

- · Consists of: hand shower, thermostatic shower mixer, shower bar, slider, shower hose
- · Spray pattern: Rain, Turbo Rain, IntenseRain
- · Select button to comfortably switch between spray modes
- · pivot connector prevent hose from tangling
- · slide inclination angle can be adjusted by 45°
- · Maximum flow rate (at 3 bar): 15 l/min
- · Operating pressure: min. 1 bar/max. 6 bar