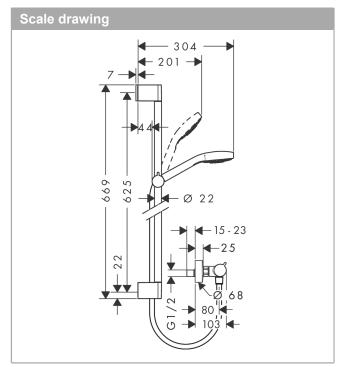

## product features

- · Consists of: hand shower, thermostatic shower mixer, shower bar, slider, shower hose
- · Spray pattern: Rain, Turbo Rain, IntenseRain
- · Select button to comfortably switch between spray modes
- · pivot connector prevent hose from tangling
- · slide inclination angle can be adjusted by 45°
- · Maximum flow rate (at 3 bar): 15 l/min
- · Operating pressure: min. 1 bar/max. 6 bar