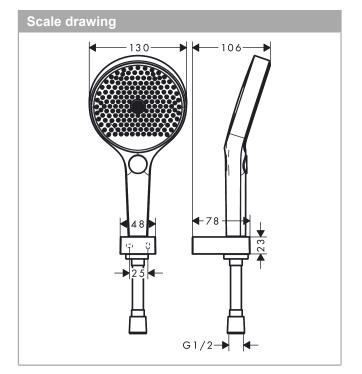

#### product features

- · Consists of: hand shower, shower holder, shower hose
- · Shower head size: 130 mm
- · Spray pattern: PowderRain, Intense PowderRain, MonoRain
- Select button to comfortably switch between spray modes
- · Maximum flow rate (at 3 bar): 14 l/min
- · flow rate hand shower connection 14 l/min at 3 bar
- · pivot connector prevent hose from tangling
- · Operating pressure: min. 1,1 bar/max. 6 bar
- · Wall-mounted: screw fixing