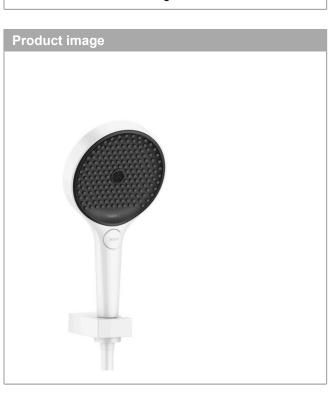

### Shower holder set 130 3jet with shower hose 125 cm Surfaces: matt white Art. no. : 26852700

#### product features

- · Consists of: hand shower, shower holder, shower hose
- · Shower head size: 130 mm
- · Spray pattern: PowderRain, Intense PowderRain, MonoRain
- Select button to comfortably switch between spray modes
- · Maximum flow rate (at 3 bar): 14 l/min
- · flow rate hand shower connection 14 l/min at 3 bar
- · pivot connector prevent hose from tangling
- · Operating pressure: min. 1,1 bar/max. 6 bar
- · Wall-mounted: screw fixing