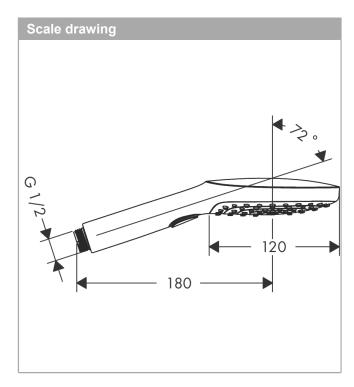

#### product features

- · hand shower with 2-shell construction
- · Shower head size: 120 mm
- Select button to comfortably switch between spray modes
- · Spray pattern: Rain, RainAir, Whirl
- · Maximum flow rate (at 3 bar): 9 l/min
- · Operating pressure: min. 1 bar/max. 6 bar
- · with internal water conduction
- · rinseable dirt filter
- · Connection thread 1/2"
- · winner of the iF Product Design Award 2013