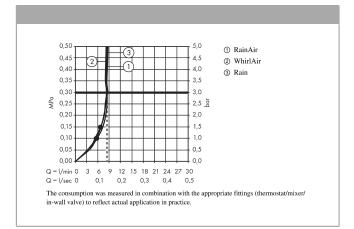

#### Flowchart 0,50 5,0 ① RainAir 0,45 4,5 ② WhirlAir 0,40 4,0 ③ Rain 0,35 3,5 0,30 3,0 g 0,25 2,5 ឆ្ន 0,20 2,0 1,5 0,15 0,10 1,0 0,05 0,5 0,00-40,0 6 9 12 15 18 21 24 27 30 Q = I/min 0 3 Q = 1/sec 00,1 0,2 0,3 0,4 0,5 The consumption was measured in combination with the appropriate fittings (thermostat/mixer/ in-wall valve) to reflect actual application in practice