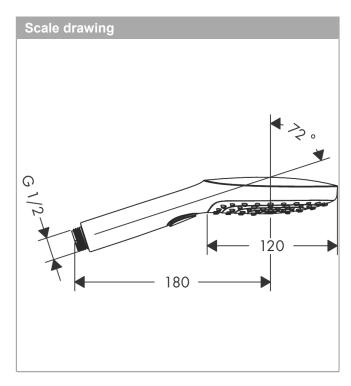

## product features

- · hand shower with 2-shell construction
- · Shower head size: 120 mm
- Select button to comfortably switch between spray modes
- · Spray pattern: Rain, RainAir, Whirl
- · Maximum flow rate (at 3 bar): 9 l/min
- · Operating pressure: min. 1 bar/max. 6 bar
- · with internal water conduction
- · rinseable dirt filter
- · Connection thread 1/2"
- · winner of the iF Product Design Award 2013