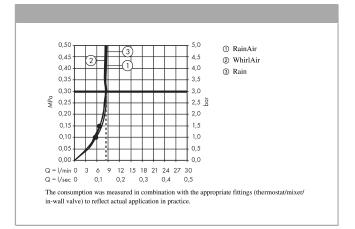

## Flowchart 0,50 5,0 ① RainAir 0,45 4,5 ② WhirlAir 0,40 4,0 ③ Rain 0,35 3,5 0,30 3,0 g 0,25 2,5 ឆ្ន 0,20 2,0 1,5 0,15 0,10 1,0 0,05 0,5 0,00-40,0 6 9 12 15 18 21 24 27 30 Q = I/min 0 3 Q = 1/sec 00,1 0,2 0,3 0,4 0,5 The consumption was measured in combination with the appropriate fittings (thermostat/mixer/

in-wall valve) to reflect actual application in practice