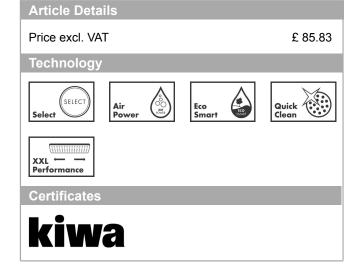

## Raindance Select E Hand shower 120 3jet EcoSmart 9 I/min Surfaces: chrome Art. no. : 26521000

## product features

- · hand shower with 2-shell construction
- · Shower head size: 120 mm
- Select button to comfortably switch between spray modes
- · Spray pattern: Rain, RainAir, Whirl
- · Maximum flow rate (at 3 bar): 9 l/min
- · Operating pressure: min. 1 bar/max. 6 bar
- · with internal water conduction
- · rinseable dirt filter
- · Connection thread 1/2"
- · winner of the iF Product Design Award 2013